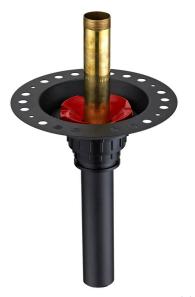

### Copper Bathtub Rough-In Kit

Model # ITD35

#### **Features**

- + 18 gauge epoxy coated metal deck drain
- + Can be installed with waterproofing membrane
- + Designed to be installed in an 8in. / 10 in. joist space with 1-1.5 in. / 2 in. p-trap respectively
- + Allows for copper freestanding tub to be installed over finished floor
- + Lifetime Warranty

ITD35