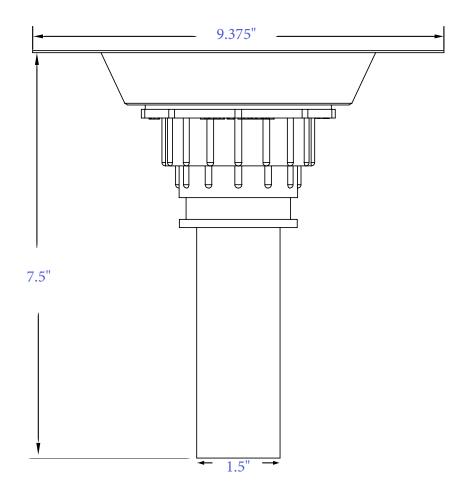

### Copper Bathtub Rough-In Kit

Model # ITD35

#### **Features**

- + 18 gauge epoxy coated metal deck drain
- + Can be installed with waterproofing membrane
- + Designed to be installed in an 8in. / 10 in. joist space with 1-1.5 in. / 2 in. p-trap respectively
- + Allows for copper freestanding tub to be installed over finished floor
- + Lifetime Warranty

ITD35