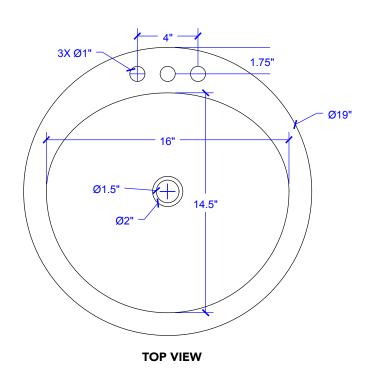

### **Technical Specifications**

- + Outer 19" x 19" x 6.5"
- + Inner 16" x 13" x 6"
- + Drain Standard Bath Drain, with Overflow
- + Thickness 18 gauge