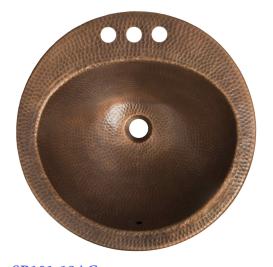

## **Bell Drop-In Copper Sink**

Model # SB101-19AC

19" x 19" x 6.5"

#### **Features**

- + Handmade 18 Gauge Copper
- + Features 4-inch faucet holes and overflow
- + Requires overflow bath drain
- + Lifetime Warranty

**SB101-19AG** 

**SB101-19AG** 

## **Bell Drop-In Copper Sink**