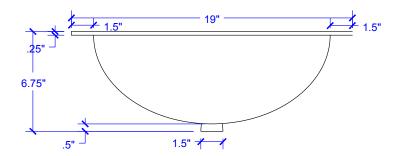

### **Technical Specifications**

- + Outer 19" x 19" x 6.5"
- + Inner 16" x 13" x 6"
- + Drain Standard Bath Drain, with Overflow
- + Thickness 18 gauge

#### **FRONT VIEW**