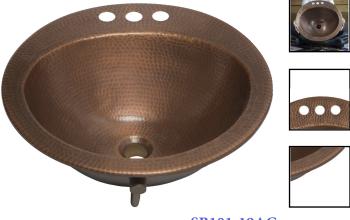

## **Bell Drop-In Copper Sink**

Model # SB101-19AC

19" x 19" x 6.5"

#### **Features**

- + Handmade 18 Gauge Copper
- + Features 4-inch faucet holes and overflow
- + Requires overflow bath drain
- + Lifetime Warranty

**SB101-19AG** 

**SB101-19AG** 

## **Bell Drop-In Copper Sink**