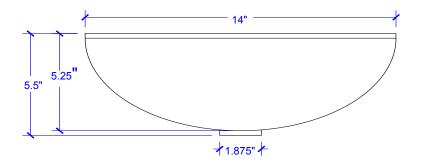

#### **Technical Specifications**

- + Outer 14" x 14" x 5"
- + Inner 13.75" x 13.75" x 4.75"
- + Drain Standard Bath Drain, Non Overflow
- + Thickness 18 Gauge

**FRONT VIEW** 