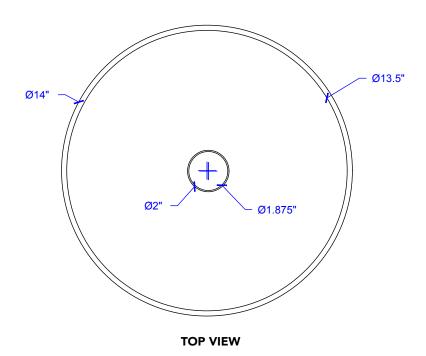

#### **Technical Specifications**

- + Outer 14" x 14" x 5"
- + Inner 13.75" x 13.75" x 4.75"
- + Drain Standard Bath Drain, Non Overflow
- + Thickness 18 Gauge

**FRONT VIEW** 