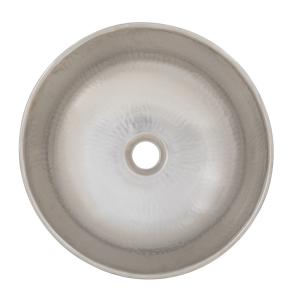

### **Bohr Vessel Nickel Sink**

Model # SB301-14N

14" x 14" x 5"

#### **Features**

- + Vessel Sink
- + Handmade Nickel Finish
- + Lifetime Warranty

SB301-14N

## **Bohr Vessel Nickel Sink**