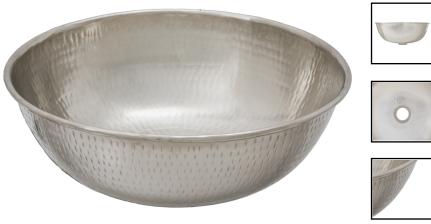

### **Bohr Vessel Nickel Sink**

Model # SB301-14N

14" x 14" x 5"

#### **Features**

- + Vessel Sink
- + Handmade Nickel Finish
- + Lifetime Warranty

SB301-14N

## **Bohr Vessel Nickel Sink**