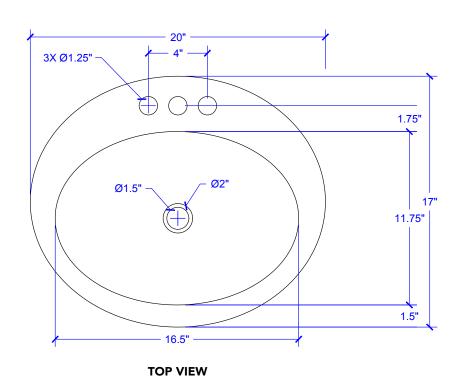

### **Technical Specifications**

- + Outer 20" x 17" x 5.5"
- + Inner 16.5" x 11.75" x 5"
- + Drain Standard Bath Drain, with Overflow
- + Thickness 18 gauge

**FRONT VIEW** 