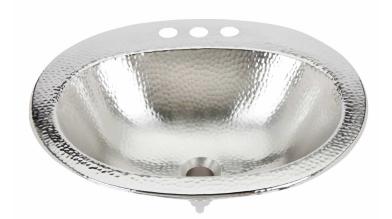

## **Dalton Drop-In Nickel Sink**

Model # BOD-0903BRN

20" x 17" x 5.5"

#### **Features**

- + Handmade Nickel Finish
- + Features 4-inch faucet holes and overflow
- + Requires overflow bath drain
- + Lifetime Warranty

BOD-0903BRN

BOD-0903BRN

### **Technical Specifications**

- + Outer 20" x 17" x 5.5"
- + Inner 16.5" x 11.75" x 5"
- + Drain Standard Bath Drain, with Overflow
- + Thickness 18 gauge

**FRONT VIEW** 