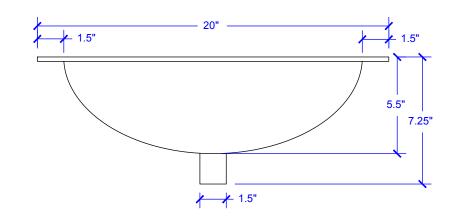

### **Technical Specifications**

- + Outer 20" x 17" x 5.5"
- + Inner 16.5" x 11.75" x 5"
- + Drain Standard Bath Drain, with Overflow
- + Thickness 18 gauge

**FRONT VIEW** 