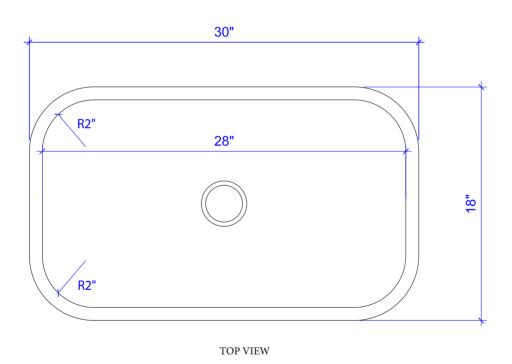

### **Orwell Undermount Copper Sink**

Models: # SK202-30AC

30" x 18" x 8"

### **Technical Specifications**

- + Outer 30" x 18" x 8"
- + Inner 28" x 16" x 8"
- + Rim 1"
- + Drain 3.5" diameter center drain
- + Thickness 16 gauge pure copper

FRONT VIEW