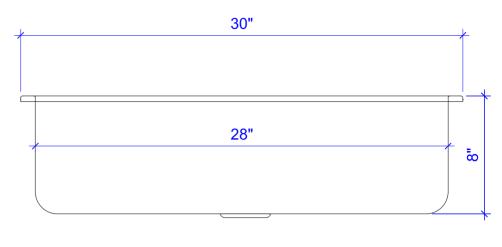

### **Technical Specifications**

- + Outer 30" x 18" x 8"
- + Inner 28" x 16" x 8"
- + Rim 1"
- + Drain 3.5" diameter center drain
- + Thickness 16 gauge pure copper

FRONT VIEW