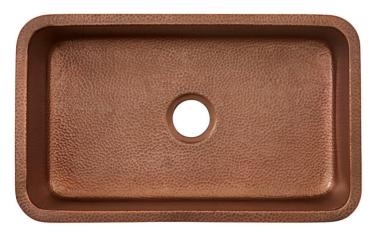

### **Orwell Undermount Copper Sink**

Models: # SK202-30AC

30" x 18" x 8"

#### **Features**

- + Handmade 16 Gauge Copper
- + Antique Copper Finish
- + Large Bowl for Added Functionality
- + Easy to Care for Durable Finish
- + Lifetime Warranty

SK202-30AC

SK202-30AC

## **Orwell Undermount Copper Sink**