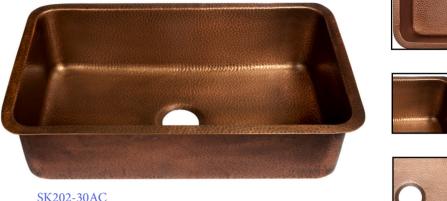

### **Orwell Undermount Copper Sink**

Models: # SK202-30AC

30" x 18" x 8"

#### **Features**

- + Handmade 16 Gauge Copper
- + Antique Copper Finish
- + Large Bowl for Added Functionality
- + Easy to Care for Durable Finish
- + Lifetime Warranty

SK202-30AC

SK202-30AC