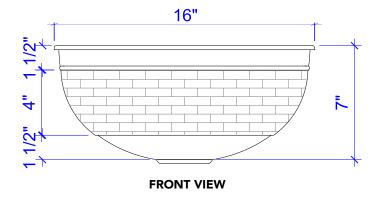

### **Shockley Vessel Brass Sink**

Model # SB302-16CH

16" x 16" x 7"

### **Technical Specifications**

- + Outer 16" x 16" x 7"
- + Inner 15.75" x 15.75" x 7"
- + Drain Standard Bath Drain, Non Overflow
- + Thickness 14 Gauge