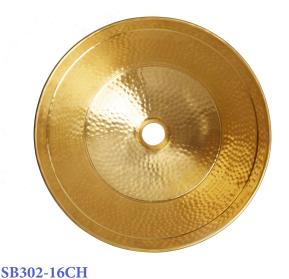

### **Shockley Vessel Brass Sink**

Model # SB302-16CH

16" x 16" x 7"

#### **Features**

- + Vessel Sink
- + Handmade 14 Gauge Copper
- + Hammered Brass Finish
- + Lifetime Warranty

SB302-16CH

### **Technical Specifications**

- + Outer 16" x 16" x 7"
- + Inner 15.75" x 15.75" x 7"
- + Drain Standard Bath Drain, Non Overflow
- + Thickness 14 Gauge