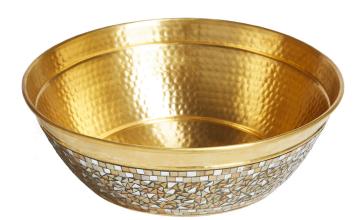

### **Shockley Vessel Brass Sink**

Model # SB302-16CH

16" x 16" x 7"

#### **Features**

- + Vessel Sink
- + Handmade 14 Gauge Copper
- + Hammered Brass Finish
- + Lifetime Warranty

SB302-16CH

### **Technical Specifications**

- + Outer 16" x 16" x 7"
- + Inner 15.75" x 15.75" x 7"
- + Drain Standard Bath Drain, Non Overflow
- + Thickness 14 Gauge