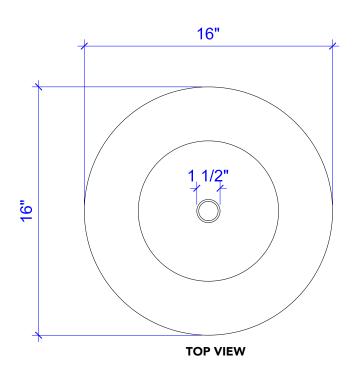

### **Shockley Vessel Brass Sink**

Model # SB302-16CH

16" x 16" x 7"

### **Technical Specifications**

- + Outer 16" x 16" x 7"
- + Inner 15.75" x 15.75" x 7"
- + Drain Standard Bath Drain, Non Overflow
- + Thickness 14 Gauge