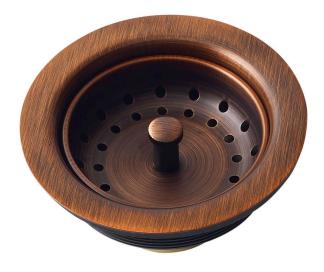

# 3.5" Kitchen Basket Strainer Drain in Antique Bronze

### SINKOLOGY<sup>\*</sup>

**Model #TB35-01** 

4.5" 4.5" x 2.5"

Sinkology antique copper drains are the ultimate final touch for your kitchen sink. Hand-finished in a rich antique copper color, the basket strainer drain is crafted from the finest raw materials available by our team of artisans. Designed to be simple to clean and maintain, the Sinkology basket strainer drain includes a removeable strainer that can work with all kitchen sinks and keeps your sink free of food debris to eliminate odors and damage to your sink's surface. Sinkology kitchen sink drains are designed for high-quality durability, and each drain is protected by our Everyday Promise lifetime guarantee.

#### **Features**

- + Easy to install
- + Fits standard kitchen sink drain holes
- + Kitchen sink drain with removable basket strainer for quick and easy cleaning
- + High-quality, long-lasting materials and hand-finished in antique copper color
- + Designed to pair with Sinkology kitchen copper sinks
- + Covered by Sinkology Everyday Promise lifetime guarantee