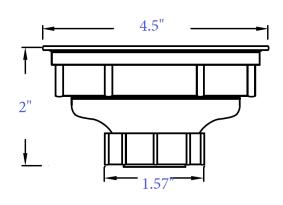

### SINKOLOGY<sup>\*</sup>

**Model #TB35-01** 

4.5" 4.5" x 2.5"

Sinkology antique copper drains are the ultimate final touch for your kitchen sink. Hand-finished in a rich antique copper color, the basket strainer drain is crafted from the finest raw materials available by our team of artisans. Designed to be simple to clean and maintain, the Sinkology basket strainer drain includes a removeable strainer that can work with all kitchen sinks and keeps your sink free of food debris to eliminate odors and damage to your sink's surface. Sinkology kitchen sink drains are designed for high-quality durability, and each drain is protected by our Everyday Promise lifetime guarantee.

#### **Technical Specifications**

+ Dimensions: 4.5" x 4.5" x 2.5"

+ Drain size: 3.5"