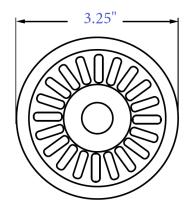

#### **Technical Specifications**

+ Dimensions: 4.5" x 4.5" x 2.5"

+ Drain size: 3.5"