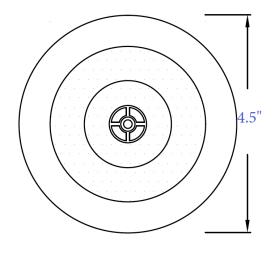

### SINKOLOGY<sup>\*</sup>

**Model #TB35-01** 

4.5" 4.5" x 2.5"

Sinkology antique copper drains are the ultimate final touch for your kitchen sink. Hand-finished in a rich antique copper color, the basket strainer drain is crafted from the finest raw materials available by our team of artisans. Designed to be simple to clean and maintain, the Sinkology basket strainer drain includes a removeable strainer that can work with all kitchen sinks and keeps your sink free of food debris to eliminate odors and damage to your sink's surface. Sinkology kitchen sink drains are designed for high-quality durability, and each drain is protected by our Everyday Promise lifetime guarantee.

#### **Technical Specifications**

+ Dimensions: 4.5" x 4.5" x 2.5"

+ Drain size: 3.5"