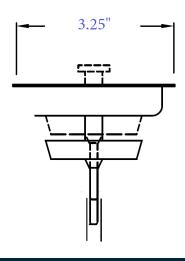

# 3.5" Kitchen Basket Strainer Drain in Antique Bronze

#### **Technical Specifications**

+ Dimensions: 4.5" x 4.5" x 2.5"

+ Drain size: 3.5"