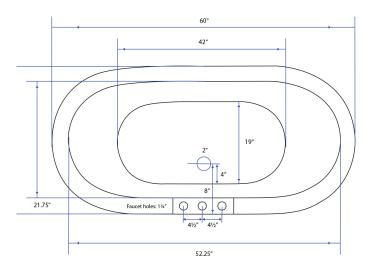

#### FEATURES

- 60" x 29.5" x 24"
- 60" length is designed for smaller spaces
- Off-center drain and faucet deck to enable comfort while lounging
- Pre-drilled 2.5-inch overflow hole
- Hand-hammered, solid 14-gauge copper is protected by our lifetime warranty
- Antique Copper is aged to a medium-to-light tone for that classic copper look
- Pre-drilled faucet holes: 3

#### SPECIFICATIONS

| Installation Type:                         | Freestanding          |
|--------------------------------------------|-----------------------|
| Material:                                  | Copper                |
| Special Features:                          | 2.5" Overflow Hole    |
| Color / Finish:                            | Antique Copper        |
| Tub Dimensions                             |                       |
| <ul> <li>Overall Dimensions:</li> </ul>    | 60" x 29.5" x 24"     |
| <ul> <li>Bowl Dimensions:</li> </ul>       | 52.25" x 21.75" x 19" |
| <ul> <li>Soaking Depth:</li> </ul>         | 12.25″                |
| • Tub Weight:                              | 125 lbs.              |
| <ul> <li>Water Capacity:</li> </ul>        | 37 Gallons            |
| <ul> <li>Drain Connection Size:</li> </ul> | 2″                    |
| Number of Faucet Holes:                    | 3                     |
| Mounting Hardware:                         | None                  |
| Template:                                  | None                  |

#### DIMENSIONS