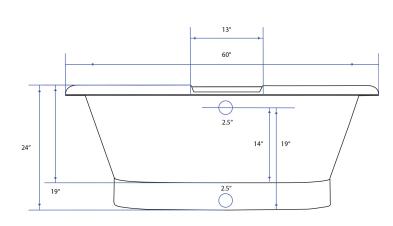

#### FEATURES

- 60" x 29.5" x 24"
- 60" length is designed for smaller spaces
- Off-center drain and faucet deck to enable comfort while lounging
- Pre-drilled 2.5-inch overflow hole
- Hand-hammered, solid 14-gauge copper is protected by our lifetime warranty
- Antique Copper is aged to a medium-to-light tone for that classic copper look
- Pre-drilled faucet holes: 3

#### SPECIFICATIONS

| Installation Type:                         | Freestanding          |
|--------------------------------------------|-----------------------|
| Material:                                  | Copper                |
| Special Features:                          | 2.5" Overflow Hole    |
| Color / Finish:                            | Antique Copper        |
| Tub Dimensions                             |                       |
| <ul> <li>Overall Dimensions:</li> </ul>    | 60" x 29.5" x 24"     |
| <ul> <li>Bowl Dimensions:</li> </ul>       | 52.25" x 21.75" x 19" |
| <ul> <li>Soaking Depth:</li> </ul>         | 12.25″                |
| • Tub Weight:                              | 125 lbs.              |
| <ul> <li>Water Capacity:</li> </ul>        | 37 Gallons            |
| <ul> <li>Drain Connection Size:</li> </ul> | 2″                    |
| Number of Faucet Holes:                    | 3                     |
| Mounting Hardware:                         | None                  |
| Template:                                  | None                  |

#### DIMENSIONS