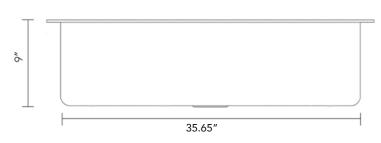

#### **FEATURES**

- 35.65" x 22" x 9"
- Bold farmhouse apron creates an alluring and central focal point
- Single bowl maximizes available space
- Rear offset drain provides more cabinet space beneath
- Hand-hammered, solid 16-gauge copper is protected by our lifetime warranty
- Sound dampening pads reduce dish clatter, noise, and vibrations
- Antique Copper is aged to a medium-to-light tone for that classic copper look

# **SPECIFICATIONS**

Installation Type: Pro Installation

Farmhouse Undermount

Material: Copper Special Features: None

Color / Finish: Antique Copper

Number of Bowls: 1

Sink Dimensions

Overall Dimensions: 35.65" x 22" x 9"
 Bowl Dimensions: 32" x 18" x 8.5"

# **DIMENSIONS**