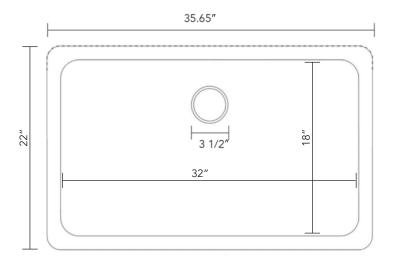

#### **FEATURES**

- 35.65" x 22" x 9"
- Bold farmhouse apron creates an alluring and central focal point
- Single bowl maximizes available space
- Rear offset drain provides more cabinet space beneath
- Hand-hammered, solid 16-gauge copper is protected by our lifetime warranty
- Sound dampening pads reduce dish clatter, noise, and vibrations
- Antique Copper is aged to a medium-to-light tone for that classic copper look

# **SPECIFICATIONS**

Installation Type: Pro Installation

Farmhouse Undermount

Material: Copper Special Features: None

Color / Finish: Antique Copper

Number of Bowls: 1

Sink Dimensions

Overall Dimensions: 35.65" x 22" x 9"
 Bowl Dimensions: 32" x 18" x 8.5"

Sink Depth:
Sink Weight:
Sink Weight:
Drain Connection Size:
3.5"
Drain Location:
Rear
Number of Faucet Holes:
Minimum Cabinet Width:
Mounting Hardware:
None
Template:
None

# **DIMENSIONS**