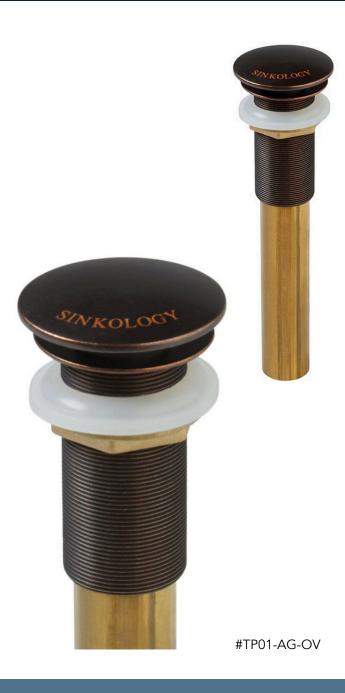

#### Model #TP01-AG-OV

2.125" x 2.125" x 9"

#### Features

- + Exclusive Antique Copper finish coordinates with Sinkology aged copper sinks
- + This drain is designed to fit a 1.5" drain with an outside diameter connection of 1.25"
- + The soft-touch pop-up drain is easy to use and visually elegant, making it an ideal solution for a wide range of bathroom sinks
- + This model (TP01-AG-OV) is designed specifically for use with bathroom sinks with overflow drain holes built in.
- + The SinkSense decorative brass bath pop-up drain with overflow is easy to install and functions easily and reliably. The drain seals and releases with a simple single-push movement.
- + Protected by our Everyday Promise Lifetime Warranty

## SinkSense Decorative Brass Bath Sink Pop-Up Drain with Overflow in Aged Copper