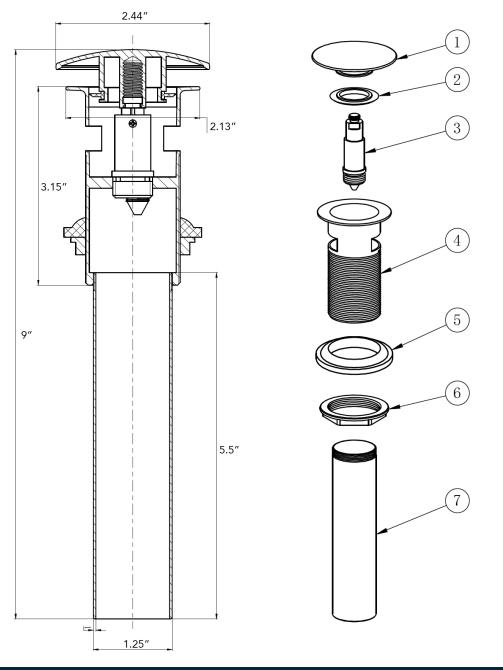

# SINKOLOGY

- 1 Cap (Brass)
- 2 Gasket (Silicone Rubber)
- 3 Bounce Core (Brass)
- 4 Main Body (Brass)
- 5 Gasket (Silicone Rubber)
- 6 Lock Nut (Brass)
- 7 Brass Tubular (Brass)