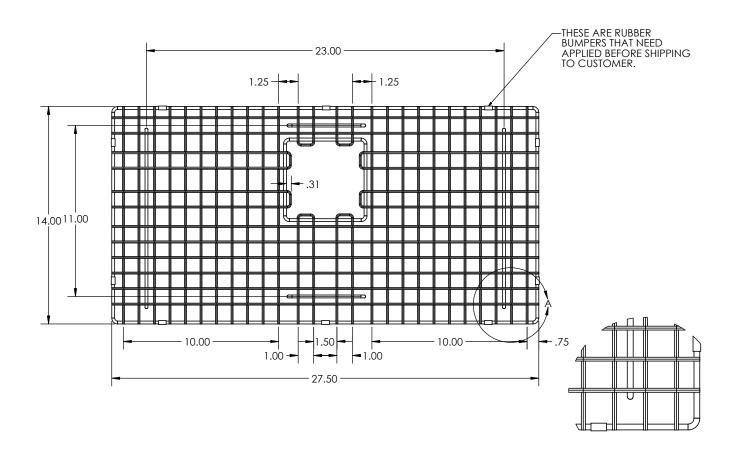

### Alder Stainless Steel Kitchen Sink Bottom Grid

#### Model #SG014-28ST

27.5" x 14" x 2"

#### **Features**

- + Extra heavy-duty, made with 7-gauge stainless steel
- + Protects your fireclay sinks finish and fragile dishes
- + Rubber feet provide added protection
- + Dishwasher safe
- + Made in the USA
- + Lifetime Warranty