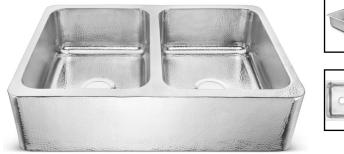

# Anning Farmhouse Apron Crafted Stainless Steel Sink

#### **Technical Specifications**

- + Outer 32" x 21.5" x 8"
- + Inner 13" x 17" x 7.25"
- + Weight 40 lbs
- + Drain 3.5" diameter
- + Cabinet Size 36" minimum