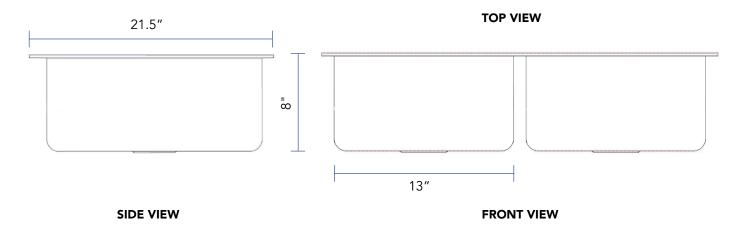

# SINKOLOGY

Brushed Model #SK702-33HSB Polished Model #SK702-33HSP

32" x 21.5" x 8"

#### **Technical Specifications**

- + Outer 32" x 21.5" x 8"
- + Inner 13" x 17" x 7.25"
- + Weight 40 lbs
- + Drain 3.5" diameter
- + Cabinet Size 36" minimum