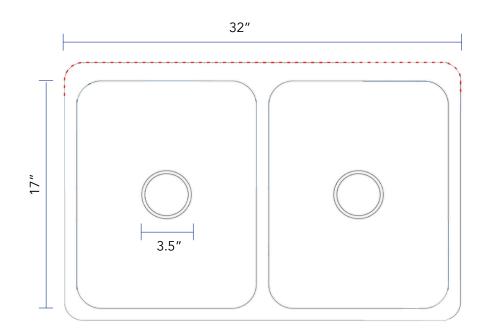

#### **Technical Specifications**

- + Outer 32" x 21.5" x 8"
- + Inner 13" x 17" x 7.25"
- + Weight 40 lbs
- + Drain 3.5" diameter
- + Cabinet Size 36" minimum