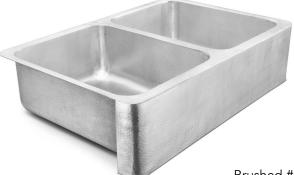

# Anning Farmhouse Apron Crafted Stainless Steel Sink

# SINKOLOGY

Brushed Model #SK702-33HSB Polished Model #SK702-33HSP

32" x 21.5" x 8"

#### Features

- + The Anning is part of Sinkology's FORTIFY Collection and offers the traditional elements of graceful curves and an exposed front in a beautiful farmhouse design.
- + Crafted from 18-gauge Crafted Stainless Steel, the Anning's solid construction relies on the time-tested durability of stainless steel.
- + The Anning is made with Sinkology's Crafted Stainless Steel, a modern take on time-tested stainless steel.
- + Each Anning double-bowl farmhouse style sink is as unique as your home's kitchen. The light-reflecting surface features small, shallow indentations forged during Sinkology's hand-hammering process.
- + The Anning is protected by our Everyday Promise, a lifetime guarantee that the sink will perform as expected under normal daily use.
- + Designed for modern, busy kitchens, the Anning comes with sound-dampening technology.