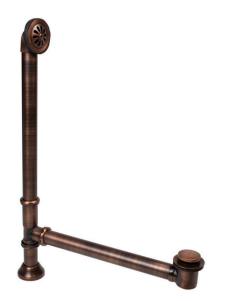

### Brass Pop-Up Bathtub Drain and Overflow Kit in Antique Copper

#### Features

- + Exclusive Antique Copper finish matches all Sinkology bathtubs
- + Fully finished design to look beautiful with freestanding copper bathtubs
- + Flexible installation can be adjusted or cut to fit a variety of bathtubs
- + 1-1/2 in. brass tubing, connects to 1-1/2 in. ABS PVC and copper pipe. 1.25 in. outside diameter connection
- + Complies with NSF 61-9 Standard, cUPC and UPC approved
- + Protected by our Everyday Promise Lifetime Warranty