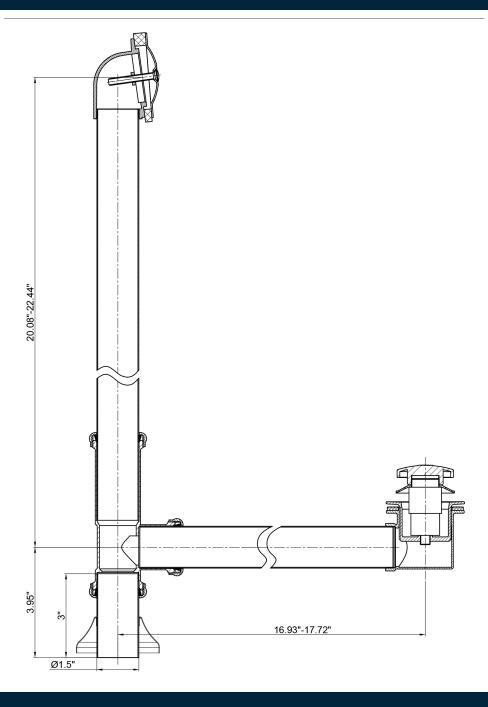

#### Model #SDT102-AC

18" x 26.39" x 1.5"

#### Features

- + Exclusive Antique Copper finish matches all Sinkology bathtubs
- + Fully finished design to look beautiful with freestanding copper bathtubs
- + Flexible installation can be adjusted or cut to fit a variety of bathtubs
- + 1-1/2 in. brass tubing, connects to 1-1/2 in. ABS PVC and copper pipe. 1.25 in. outside diameter connection
- + Complies with NSF 61-9 Standard, cUPC and UPC approved
- + Protected by our Everyday Promise Lifetime Warranty