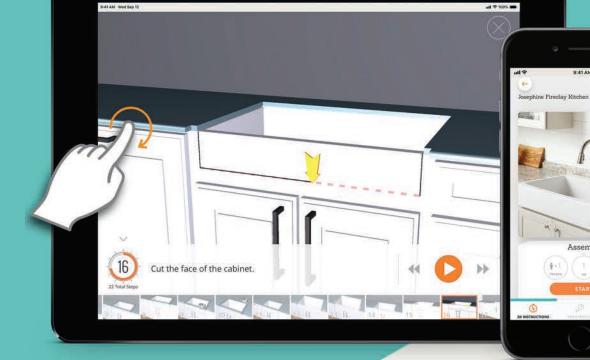

## BILT is a revolutionary way to assemble & install products with:

- Interactive 3D images
- Voice & text-guided direction
- Step-by-step Intelligent Instructions<sup>®</sup>

### **BILT features:**

- Hardware & tool prompts for each step
- Pinch to zoom in & out
- Drag to rotate in and zoom images to 360 degree view
- Tap on part for description
- Easy instant replay of each step

#### **TAP OR SCAN FOR BILT. 3D INSTRUCTIONS**

Tap start.