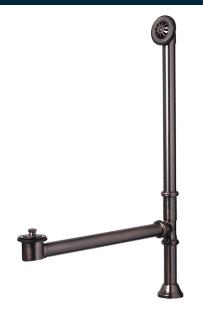

### Bronze Bathtub Drain and Overflow Kit

Model # SDT101-AC

19" x 25" x 1.5"

#### **Features**

- + 1.25" Outside Diameter Connection
- + Complies with NSF 61-9 Standard
- + 1.5" Brass Tubing, Connects to 1.5" ABS PVC and Copper Pipe
- + Lifetime Warranty

SDT101-AC

SDT101-AC

### **Bronze Bathtub Drain and Overflow Kit**