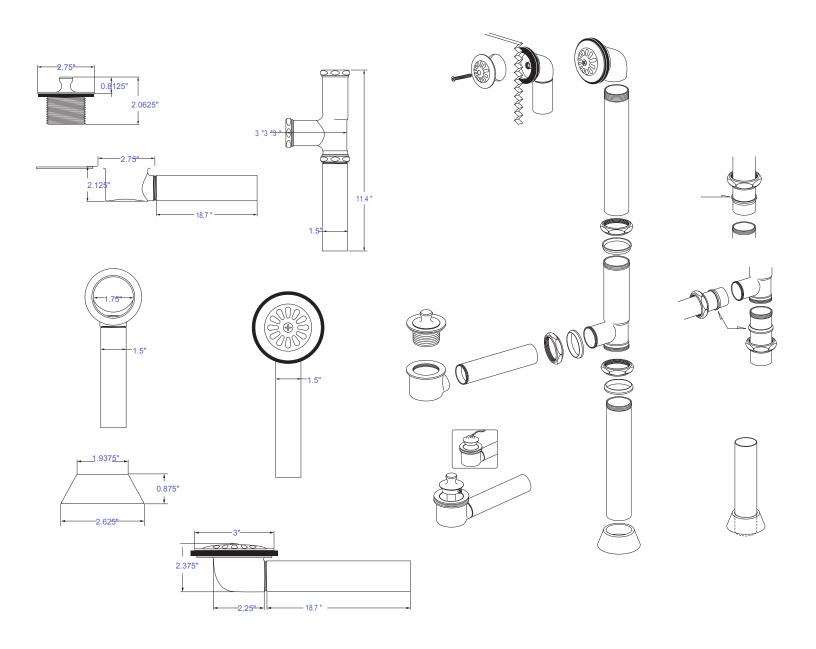

### Bronze Bathtub Drain and Overflow Kit

Model # SDT101-AC

19" x 25" x 1.5"

#### **Features**

- + 1.25" Outside Diameter Connection
- + Complies with NSF 61-9 Standard
- + 1.5" Brass Tubing, Connects to 1.5" ABS PVC and Copper Pipe
- + Lifetime Warranty

SDT101-AC

SDT101-AC

### **Bronze Bathtub Drain and Overflow Kit**