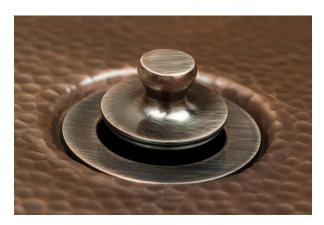

### Bronze Bathtub Drain and Overflow Kit

Model # SDT101-AC

19" x 25" x 1.5"

#### **Features**

- + 1.25" Outside Diameter Connection
- + Complies with NSF 61-9 Standard
- + 1.5" Brass Tubing, Connects to 1.5" ABS PVC and Copper Pipe
- + Lifetime Warranty

SDT101-AC

SDT101-AC

### **Bronze Bathtub Drain and Overflow Kit**