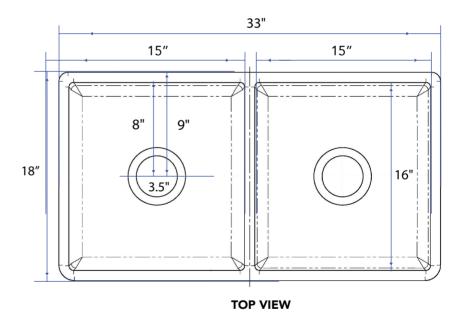

#### Model #SK496-33FC

33" x 18" x 10"

## **Technical Specifications**

- + Outer 33" x 18" x 10"
- + Inner 31" x 16" x 9"
- + Weight 115 lbs
- + Drain 3.5" diameter
- + Cabinet Size 36" minimum