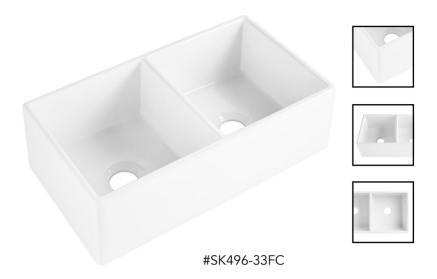

#### Model #SK496-33FC

33" x 18" x 10"

#### **Features**

- + The Brooks II is part of our INSPIRE line of fireclay sinks that offer the timeless farmhouse design with modern enhancements for functionality and easy use.
- + Offers a traditional style of a classic farmhouse sink for families looking for premium design and durability without paying premium costs.
- + Traditional farmhouse double bowl design provides space for soaking, hand washing, drying, and stacking dishes for easy kitchen living.
- + Our crisp white fireclay material is hand-selected as the perfect combination of durability, density, beauty, and functionality.
- + Guaranteed to not chip, crack, stain, or rust, and we back that promise with our exclusive Sinkology Lifetime Warranty.
- + Designed for easy installation with level, flat bottom and 90-degree side walls.

## **Technical Specifications**

- + Outer 33" x 18" x 10"
- + Inner 31" x 16" x 9"
- + Weight 115 lbs
- + Drain 3.5" diameter
- + Cabinet Size 36" minimum