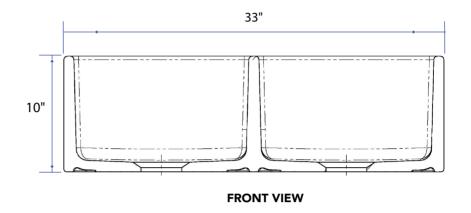

#### Model #SK496-33FC

33" x 18" x 10"

## **Technical Specifications**

- + Outer 33" x 18" x 10"
- + Inner 31" x 16" x 9"
- + Weight 115 lbs
- + Drain 3.5" diameter
- + Cabinet Size 36" minimum