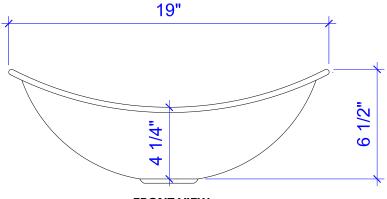

#### **Technical Specifications**

- + Outer 19" x 14" x 6.5"
- + Inner 19" x 14" x 6.5"
- + Drain Standard Bath Drain, No Overflow
- + Thickness 16 Gauge

FRONT VIEW

TOP VIEW