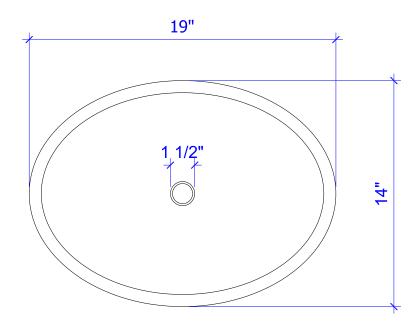

#### **Technical Specifications**

- + Outer 19" x 14" x 6.5"
- + Inner 19" x 14" x 6.5"
- + Drain Standard Bath Drain, No Overflow
- + Thickness 16 Gauge

FRONT VIEW

TOP VIEW