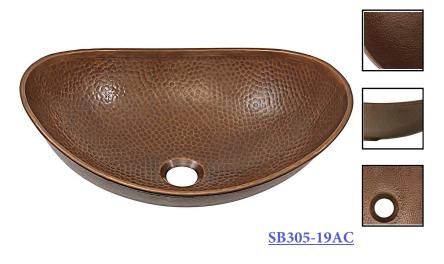

#### Model # <u>SB305-19AC</u>

19" x 14" x 6.5"

#### Features

- + Vessel Sink
- + Handmade 16 Gauge Copper
- + Antique Copper Finish
- + Lifetime Warranty

**SB305-19AC** 