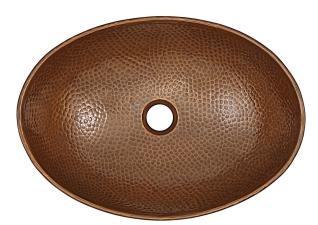

#### Features

- + Vessel Sink
- + Handmade 16 Gauge Copper
- + Antique Copper Finish
- + Lifetime Warranty

**SB305-19AC** 

#### **Technical Specifications**

- + Outer 19" x 14" x 6.5"
- + Inner 19" x 14" x 6.5"
- + Drain Standard Bath Drain, No Overflow
- + Thickness 16 Gauge

FRONT VIEW

TOP VIEW