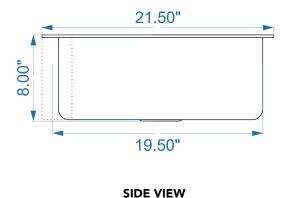

#### Model #SEK308-33AC

32" x 21.5" x 8"

### **Technical Specifications**

- + Outer 32" x 21.5" x 8"
- + Inner 31" x 17" x 7.25"
- + Weight 29 lbs
- + Drain 3.5" diameter
- + Cabinet Size 36" minimum

Lifetime Warranty

All Sinkology products come with our Everyday Promise <u>Lifetime Warranty</u>. You won't need it, but it's there.