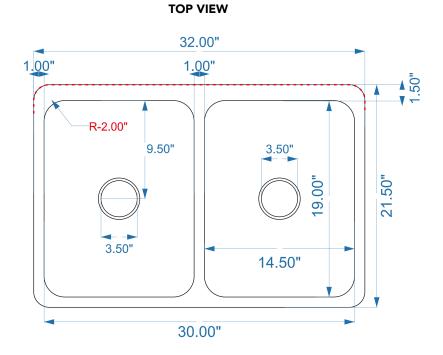

#### Model #SEK308-33AC

32" x 21.5" x 8"

### **Technical Specifications**

- + Outer 32" x 21.5" x 8"
- + Inner 31" x 17" x 7.25"
- + Weight 29 lbs
- + Drain 3.5" diameter
- + Cabinet Size 36" minimum

Lifetime Warranty

All Sinkology products come with our Everyday Promise <u>Lifetime Warranty</u>. You won't need it, but it's there.