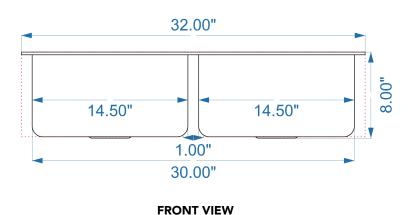

#### Model #SEK308-33AC

32" x 21.5" x 8"

### **Technical Specifications**

- + Outer 32" x 21.5" x 8"
- + Inner 31" x 17" x 7.25"
- + Weight 29 lbs
- + Drain 3.5" diameter
- + Cabinet Size 36" minimum

Lifetime Warranty

All Sinkology products come with our Everyday Promise <u>Lifetime Warranty</u>. You won't need it, but it's there.