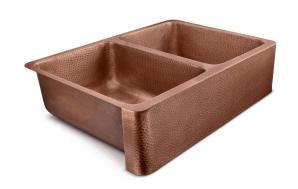

# Copley Farmhouse Copper 32" Double Bowl Kitchen Sink

#### **Features**

- + The Copley is part of Sinkology's VENTURE Collection of farmhouse-style antique copper kitchen sinks that come in a variety of layouts and bowl options.
- + The Copley is handcrafted with premium 17-gauge solid pure copper with a rich, warm finish that is eye-catching and luxurious.
- + The Copley's exposed apron front wraps 2.5 inches on each side, creating a beautiful canvas to showcase the hand-hammered detailing the is unique on every sink.
- + The Copley features two equally sized bowls with an 8" depth that makes it sink activities easier on your back and body while still offering plenty of space to stack dishes and clean with ease.
- + Sinkology backs all of our products with the Sinkology Everyday Promise Lifetime Warranty.
- + Sound-dampening pads come installed on The Copley to reduce excess noise from the bangs and clangs of daily dishes, pots, and pans.