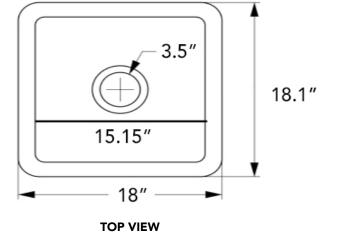

### Model #SP400-18FC

18" x 18.1" x 9"

### **Technical Specifications**

- + Outer 18" x 18.1" x 9"
- + Inner 15" x 15.15" x 8"
- + Weight 30 lbs
- + Drain 3.5" diameter

SIDE VIEW