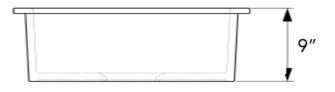

### Model #SP400-18FC

18" x 18.1" x 9"

### **Technical Specifications**

- + Outer 18" x 18.1" x 9"
- + Inner 15" x 15.15" x 8"
- + Weight 30 lbs
- + Drain 3.5" diameter

SIDE VIEW