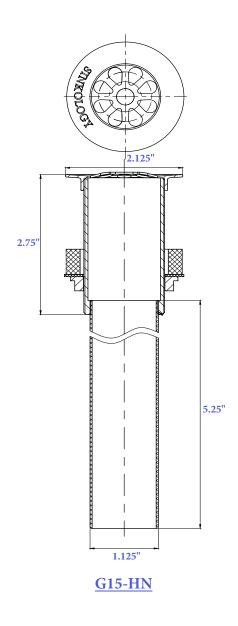

### SINKOLOGY "

Model # G15-HN

2.125" x 2.125" x 8"

#### **Features**

- + Fits Standard No Overflow Bath Sinks
- + Hand-finished for beauty and durability
- + High-quality brass construction and nickel finish
- + Lifetime Warranty

G15-HN

**G15-HN** 