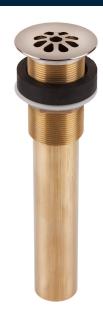

## Nickel Grid Sink Drain No Overflow

### SINKOLOGY "

Model # G15-HN

2.125" x 2.125" x 8"

#### **Features**

- + Fits Standard No Overflow Bath Sinks
- + Hand-finished for beauty and durability
- + High-quality brass construction and nickel finish
- + Lifetime Warranty

G15-HN

**G15-HN** 