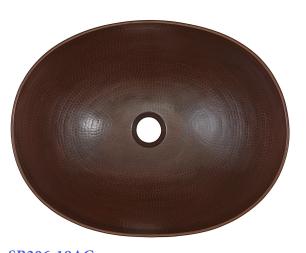

## **Maxwell Vessel Copper Sink**

Model # SB306-18AG

18" x 14" x 6.5"

## **Maxwell Vessel Copper Sink**