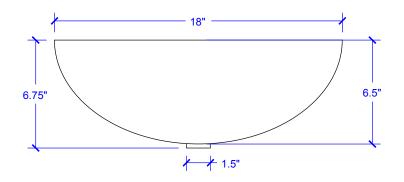

### **Technical Specifications**

- + Outer 18" x 14" x 6.5"
- + Inner 17.75" x 13.75" x 6.5"
- + Drain Standard Bath Drain, Non Overflow
- + Thickness 18 Gauge

**FRONT VIEW** 