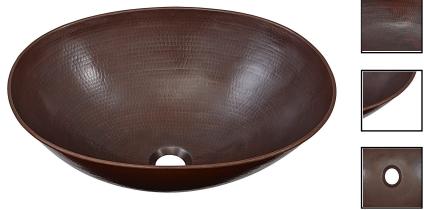

## **Maxwell Vessel Copper Sink**

Model # SB306-18AG

18" x 14" x 6.5"

#### **Features**

- + Vessel Sink
- + Handmade 18 Gauge Copper
- + Hammered Aged Copper Finish
- + Lifetime Warranty

**SB306-18AG** 

## **Maxwell Vessel Copper Sink**