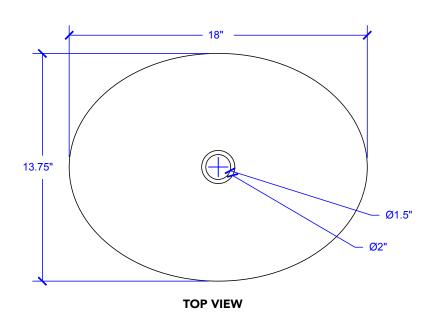

### **Technical Specifications**

- + Outer 18" x 14" x 6.5"
- + Inner 17.75" x 13.75" x 6.5"
- + Drain Standard Bath Drain, Non Overflow
- + Thickness 18 Gauge

**FRONT VIEW** 