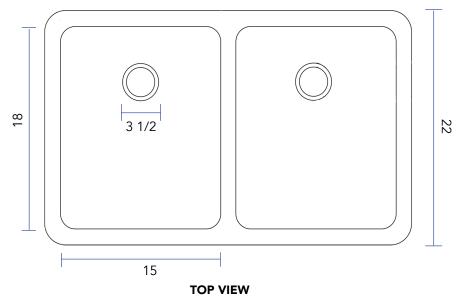

#### **Technical Specifications**

- + Outer 35.65" x 22" x 9"
- + Inner 15" x 18" x 8.8"
- + Weight 39 lbs
- + Drain 3.5" diameter
- + Cabinet Size 36" minimum

**FRONT VIEW** 