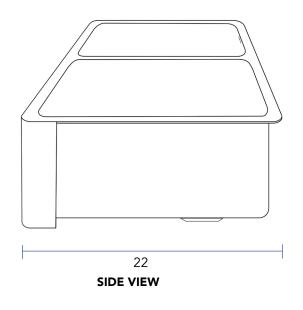

#### **Technical Specifications**

- + Outer 35.65" x 22" x 9"
- + Inner 15" x 18" x 8.8"
- + Weight 39 lbs
- + Drain 3.5" diameter
- + Cabinet Size 36" minimum

**FRONT VIEW** 