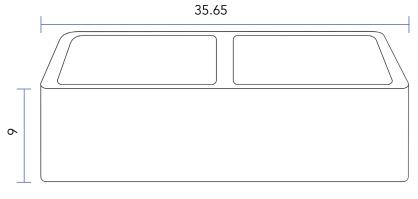

### SINKOLOGY

Model #SK311-36AC 35.65" x 22" x 9"

#### **Technical Specifications**

- + Outer 35.65" x 22" x 9"
- + Inner 15" x 18" x 8.8"
- + Weight 39 lbs
- + Drain 3.5" diameter
- + Cabinet Size 36" minimum

**FRONT VIEW** 