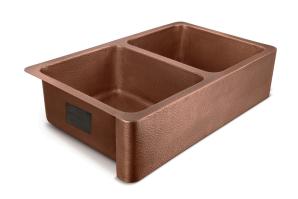

# Moran 36" Double Bowl Copper Farmhouse Sink

### SINKOLOGY

Model #SK311-36AC 35.65" x 22" x 9"

#### **Features**

- + The Moran is part of Sinkology's VENTURE Collection of farmhouse-style antique copper kitchen sinks that come in a variety of layouts and bowl options.
- + The Moran is handcrafted with pure 16-gauge solid copper, a beautiful material that is both durable enough for daily use and beautiful enough to be the showcase of your kitchen's design.
- + The Moran's two bowls are equally sized and 9" deep, offering plenty of space for soaking and stacking dishes on the side and rinsing and cleaning on the other.
- + The Moran can be installed as either a drop-in kitchen sink or undermount kitchen sink, offering flexible options for achieving the classic farmhouse style look in your home's kitchen.
- + The Moran comes with Sinkology's Everyday Promise lifetime warranty.
- Delivered with pre-installed sound-dampening pads on all sides, the Moran is designed to meet the needs of a busy household by minimizing noises and maximizing functionality.