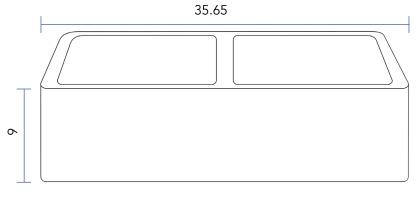

### SINKOLOGY

Model #SK312-36SC 35.65" x 22" x 9"

### **Technical Specifications**

- + Outer 35.65" x 22" x 9"
- + Inner 15" x 18" x 8.8"
- + Weight 38 lbs
- + Drain 3.5" diameter
- + Cabinet Size 36" minimum

**FRONT VIEW** 