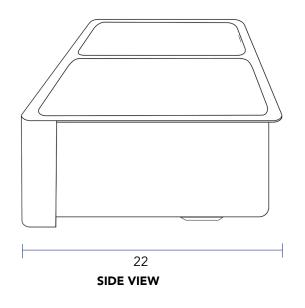

### **Technical Specifications**

- + Outer 35.65" x 22" x 9"
- + Inner 15" x 18" x 8.8"
- + Weight 38 lbs
- + Drain 3.5" diameter
- + Cabinet Size 36" minimum

**FRONT VIEW** 