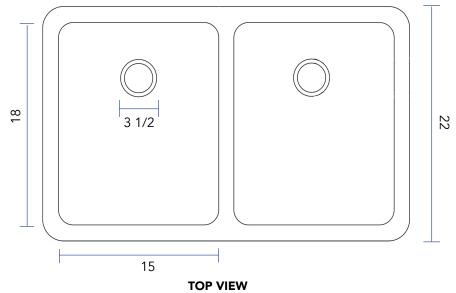

### **Technical Specifications**

- + Outer 35.65" x 22" x 9"
- + Inner 15" x 18" x 8.8"
- + Weight 38 lbs
- + Drain 3.5" diameter
- + Cabinet Size 36" minimum

**FRONT VIEW** 