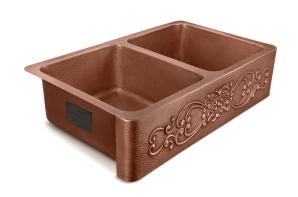

# Renzan Farmhouse Copper 36" Double Bowl Sink

### SINKOLOGY

Model #SK312-36SC 35.65" x 22" x 9"

#### **Features**

- + The Renzan is part of Sinkology's VENTURE Collection of farmhouse-style antique copper kitchen sinks that come in a variety of layouts and bowl options.
- + The Renzan is handcrafted with pure 16-gauge solid copper, and the depth of the color and beauty are highlighted by the hand-embossed scroll work on the exposed surface of this copper kitchen sink.
- + The Renzan features two equally spaced, extra-deep 9" bowls that offer ample space for stacking, rinsing, soaking, and cleaning dishes.
- + The classic farmhouse design of the Renzan copper kitchen sinks offers the charm of an exposed apron front but with the unexpected appeal of the rich, warm antique copper surface.
- + The Renzan comes with Sinkology's Everyday Promise lifetime warranty.
- + The Renzan comes delivered with pre-installed sound-dampening pads on all sides to minimize noise and maximize functionality.