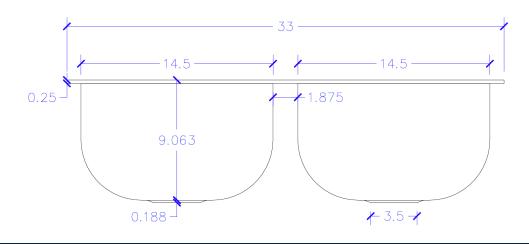

#### **Technical Specifications**

**TOP VIEW** 

- + Outer 33" x 22" x 9"
- + Bowl Dimensions 14.5" x 16.5" x 9"
- + Drain 3.5" diameter
- + Cabinet Size 36" minimum

### **FRONT VIEW**