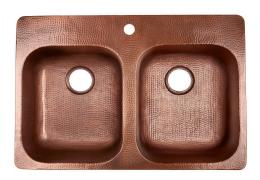

## Santi Drop-In Double Bowl Copper Kitchen Sink

#### Features

- + The Santi is handcrafted with pure 16-gauge solid copper to showcase the material's eye-catching color and family-tested durability. Our premium copper will retain its luster and beauty with simple daily care.
- + Delivered with pre-installed sound-dampening pads on all sides, the Santi is designed to meet the needs of a busy household by minimizing noises and maximizing functionality.
- + The Santi features two equally-spaced, extra-deep bowls. With 9" bowl depth, the Santi offers ample space for soaking or stacking dishes on one side and rinsing and cleaning on the other.
- + Each bowl features a rear, off-set drain to maximize the usable surface space of the sink. This design feature also offers improved under-sink storage by keeping pipes and connections towards the rear of your cabinet.
- + The Santi is protected by our Everyday Promise, a lifetime guarantee that the sink will perform as expected under normal daily use.