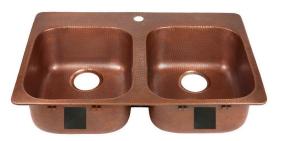

## Santi Drop-In Double Bowl Copper Kitchen Sink

#### Features

- + The Santi is handcrafted with pure 16-gauge solid copper to showcase the material's eye-catching color and family-tested durability. Our premium copper will retain its luster and beauty with simple daily care.
- + Delivered with pre-installed sound-dampening pads on all sides, the Santi is designed to meet the needs of a busy household by minimizing noises and maximizing functionality.
- + The Santi features two equally-spaced, extra-deep bowls. With 9" bowl depth, the Santi offers ample space for soaking or stacking dishes on one side and rinsing and cleaning on the other.
- + Each bowl features a rear, off-set drain to maximize the usable surface space of the sink. This design feature also offers improved under-sink storage by keeping pipes and connections towards the rear of your cabinet.
- + The Santi is protected by our Everyday Promise, a lifetime guarantee that the sink will perform as expected under normal daily use.