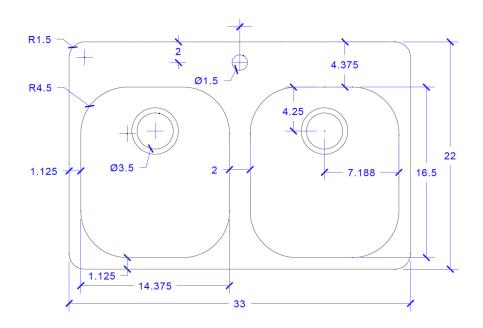

#### **Technical Specifications**

**TOP VIEW** 

- + Outer 33" x 22" x 9"
- + Bowl Dimensions 14.5" x 16.5" x 9"
- + Drain 3.5" diameter
- + Cabinet Size 36" minimum