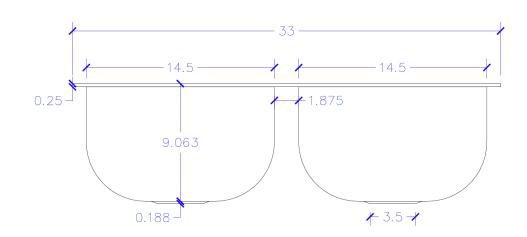

### **Technical Specifications**

- + Outer 33" x 22" x 9"
- + Bowl Dimensions 14.5" x 16.5" x 9"
- + Drain 3.5" diameter
- + Cabinet Size 36" minimum