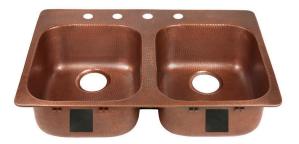

### Santi Drop-In Copper Kitchen Sink 4 Faucet Holes (Left Side)

#### Model #SK104-33AC-4L

33" x 22" x 9"

#### **Features**

- + The Santi is handcrafted with pure 16-gauge solid copper to showcase the material's eye-catching color and family-tested durability. Our premium copper will retain its luster and beauty with simple daily care.
- + Delivered with pre-installed sound-dampening pads on all sides, the Santi is designed to meet the needs of a busy household by minimizing noises and maximizing functionality.
- + The Santi features two equally-spaced, extra-deep bowls. With 9" bowl depth, the Santi offers ample space for soaking or stacking dishes on one side and rinsing and cleaning on the other.
- + Each bowl features a rear, off-set drain to maximize the usable surface space of the sink. This design feature also offers improved under-sink storage by keeping pipes and connections towards the rear of your cabinet.
- + The Santi is protected by our Everyday Promise, a lifetime guarantee that the sink will perform as expected under normal daily use.