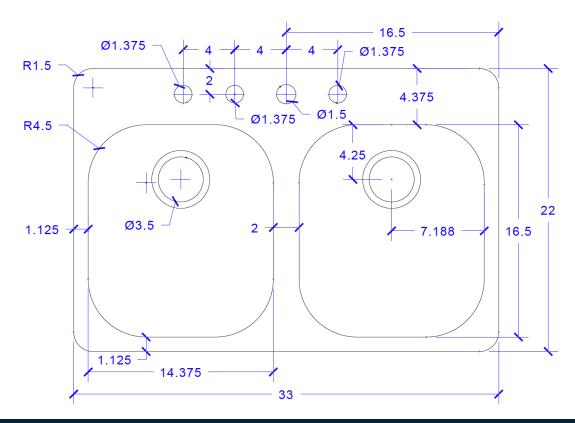

### **Technical Specifications**

- + Outer 33" x 22" x 9"
- + Bowl Dimensions 14.5" x 16.5" x 9"
- + Drain 3.5" diameter
- + Cabinet Size 36" minimum