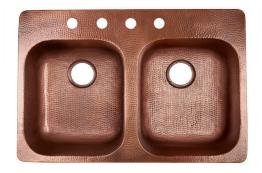

### Santi Drop-In Copper Kitchen Sink 4 Faucet Holes (Left Side)

#### Model #SK104-33AC-4L

33" x 22" x 9"

#### **Features**

- + The Santi is handcrafted with pure 16-gauge solid copper to showcase the material's eye-catching color and family-tested durability. Our premium copper will retain its luster and beauty with simple daily care.
- + Delivered with pre-installed sound-dampening pads on all sides, the Santi is designed to meet the needs of a busy household by minimizing noises and maximizing functionality.
- + The Santi features two equally-spaced, extra-deep bowls. With 9" bowl depth, the Santi offers ample space for soaking or stacking dishes on one side and rinsing and cleaning on the other.
- + Each bowl features a rear, off-set drain to maximize the usable surface space of the sink. This design feature also offers improved under-sink storage by keeping pipes and connections towards the rear of your cabinet.
- + The Santi is protected by our Everyday Promise, a lifetime guarantee that the sink will perform as expected under normal daily use.