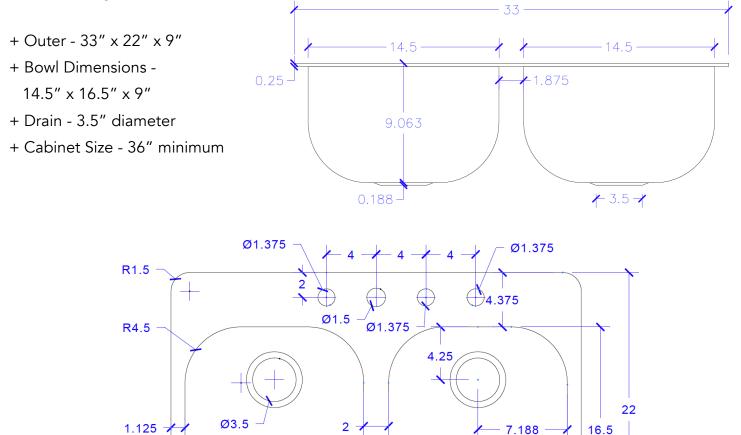

### **Technical Specifications**

Lifetime Warranty

1.125

14.375

All Sinkology products come with our Everyday Promise Lifetime Warranty. You won't need it, but it's there.

33

CustomerService@Sinkology.com | 866.915.3003