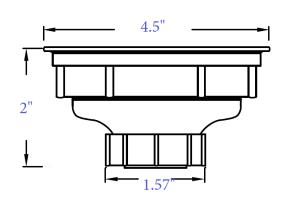

#### Model #TB35-03

4.5" 4.5" x 2.5"

The Sinkology 3.5" Kitchen Basket Strainer Drain is designed and manufactured for easy installation and durability. Solid and durable stainless steel construction and removable post styled basket makes this the perfect drain for any kitchen sink. The new design improves performance while looking beautiful. All our sink drains are also protected by our Every Day Promise Lifetime Warranty.

#### Features

- + Easy to install
- + Fits standard kitchen sink drain holes
- + Removable post style basket strainer can be used to hold water
- + Removable post style basket makes cleaning easy
- + Stainless steel finish coordinates beautifully with stainless steel and white kitchen sinks
- + Protected by our Exclusive Everyday Promise Lifetime Warranty

#### **Technical Specifications**

- + Dimensions: 4.5" x 4.5" x 2.5"
- + Drain size: 3.5"