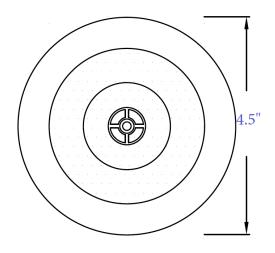

#### **Technical Specifications**

- + Dimensions: 4.5" x 4.5" x 2.5"
- + Drain size: 3.5"