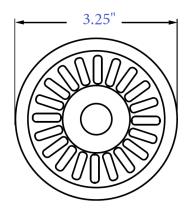

#### **Technical Specifications**

- + Dimensions: 4.5" x 4.5" x 2.5"
- + Drain size: 3.5"