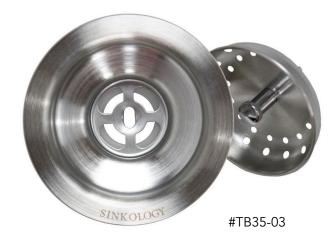

#### Model #TB35-03

4.5" 4.5" x 2.5"

The Sinkology 3.5" Kitchen Basket Strainer Drain is designed and manufactured for easy installation and durability. Solid and durable stainless steel construction and removable post styled basket makes this the perfect drain for any kitchen sink. The new design improves performance while looking beautiful. All our sink drains are also protected by our Every Day Promise Lifetime Warranty.

#### Features

- + Easy to install
- + Fits standard kitchen sink drain holes
- + Removable post style basket strainer can be used to hold water
- + Removable post style basket makes cleaning easy
- + Stainless steel finish coordinates beautifully with stainless steel and white kitchen sinks
- + Protected by our Exclusive Everyday Promise Lifetime Warranty