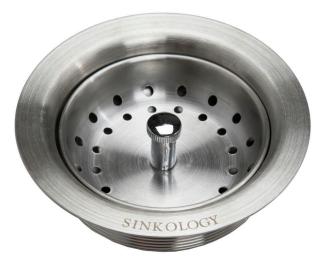

## 3.5" Kitchen Basket Strainer Drain in Stainless Steel

#### Model #TB35-03

4.5" 4.5" x 2.5"

The Sinkology 3.5" Kitchen Basket Strainer Drain is designed and manufactured for easy installation and durability. Solid and durable stainless steel construction and removable post styled basket makes this the perfect drain for any kitchen sink. The new design improves performance while looking beautiful. All our sink drains are also protected by our Every Day Promise Lifetime Warranty.

#### Features

- + Easy to install
- + Fits standard kitchen sink drain holes
- + Removable post style basket strainer can be used to hold water
- + Removable post style basket makes cleaning easy
- + Stainless steel finish coordinates beautifully with stainless steel and white kitchen sinks
- + Protected by our Exclusive Everyday Promise Lifetime Warranty