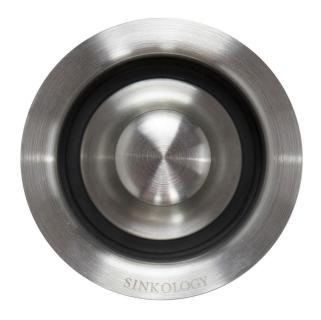

#### SINKOLOGY<sup>\*</sup>

Model #TD35-03

4.5" 4.5" x 2.5"

Keep your kitchen efficient and clean with the Sinkology 3.5" kitchen disposal flange. Designed with a solid stainless steel construction, our drain is compatible with most InSinkErator disposals. This kitchen sink drain is easy to install, simple to clean, and highly durable. The removable stopper keeps your kitchen sink versatile, and the stainless steel finish blends seamlessly with existing appliances and kitchen styles. Like all Sinkology products, the disposal drain is protected by our exclusive Everyday Promise lifetime guarantee.

#### **Features**

- + Easy to install
- + Fits standard kitchen sink drain holes
- + Removable post style basket strainer can be used to hold water
- + Durable stainless steel coordinates beautifully with a variety of matte and polished surfaces
- Specifically designed for use with InSinkErator garbage disposals
- Covered by Sinkology Everyday Promise lifetime guarantee