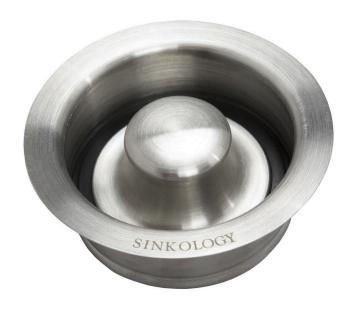

# Kitchen Sink Disposal Flange with Stopper in Stainless Steel

#### SINKOLOGY<sup>\*</sup>

Model #TD35-03

4.5" 4.5" x 2.5"

Keep your kitchen efficient and clean with the Sinkology 3.5" kitchen disposal flange. Designed with a solid stainless steel construction, our drain is compatible with most InSinkErator disposals. This kitchen sink drain is easy to install, simple to clean, and highly durable. The removable stopper keeps your kitchen sink versatile, and the stainless steel finish blends seamlessly with existing appliances and kitchen styles. Like all Sinkology products, the disposal drain is protected by our exclusive Everyday Promise lifetime guarantee.

#### **Features**

- + Easy to install
- + Fits standard kitchen sink drain holes
- + Removable post style basket strainer can be used to hold water
- + Durable stainless steel coordinates beautifully with a variety of matte and polished surfaces
- Specifically designed for use with InSinkErator garbage disposals
- Covered by Sinkology Everyday Promise lifetime guarantee