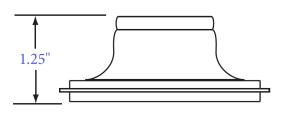

#### SINKOLOGY<sup>\*</sup>

Model #TD35-03

4.5" 4.5" x 2.5"

Keep your kitchen efficient and clean with the Sinkology 3.5" kitchen disposal flange. Designed with a solid stainless steel construction, our drain is compatible with most InSinkErator disposals. This kitchen sink drain is easy to install, simple to clean, and highly durable. The removable stopper keeps your kitchen sink versatile, and the stainless steel finish blends seamlessly with existing appliances and kitchen styles. Like all Sinkology products, the disposal drain is protected by our exclusive Everyday Promise lifetime guarantee.

#### **Technical Specifications**

+ Dimensions: 4.5" x 4.5" x 2.5"

+ Drain size: 3.5"