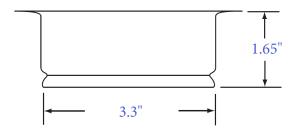

#### SINKOLOGY<sup>\*</sup>

Model #TD35-03

4.5" 4.5" x 2.5"

Keep your kitchen efficient and clean with the Sinkology 3.5" kitchen disposal flange. Designed with a solid stainless steel construction, our drain is compatible with most InSinkErator disposals. This kitchen sink drain is easy to install, simple to clean, and highly durable. The removable stopper keeps your kitchen sink versatile, and the stainless steel finish blends seamlessly with existing appliances and kitchen styles. Like all Sinkology products, the disposal drain is protected by our exclusive Everyday Promise lifetime guarantee.

#### **Technical Specifications**

+ Dimensions: 4.5" x 4.5" x 2.5"

+ Drain size: 3.5"