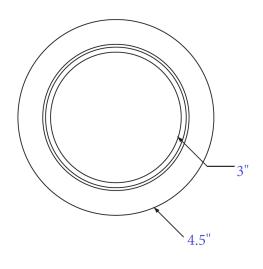

#### **Technical Specifications**

+ Dimensions: 4.5" x 4.5" x 2.5"

+ Drain size: 3.5"