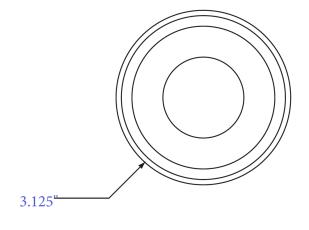

#### **Technical Specifications**

+ Dimensions: 4.5" x 4.5" x 2.5"

+ Drain size: 3.5"