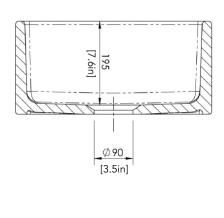

#### **Technical Specifications**

- + Outer 33" x 18" x 8.5"
- + Inner 30.4" x 16.3" x 7.6"
- + Weight 90 lbs
- + Drain 3.5" diameter
- + Cabinet Size 36" minimum