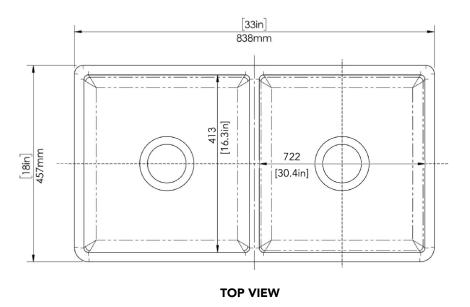

#### **Technical Specifications**

- + Outer 33" x 18" x 8.5"
- + Inner 30.4" x 16.3" x 7.6"
- + Weight 90 lbs
- + Drain 3.5" diameter
- + Cabinet Size 36" minimum