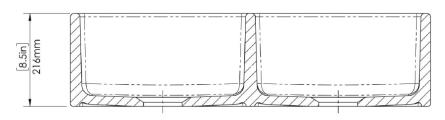

#### **Technical Specifications**

- + Outer 33" x 18" x 8.5"
- + Inner 30.4" x 16.3" x 7.6"
- + Weight 90 lbs
- + Drain 3.5" diameter
- + Cabinet Size 36" minimum

#### **FRONT VIEW**

**SIDE VIEW** 