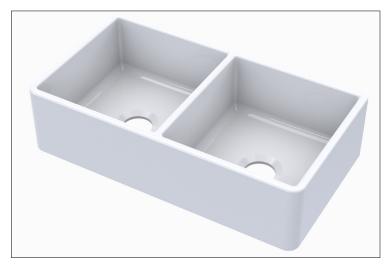

# Turner 33" Double Bowl Fireclay Kitchen Sink

#### Model #SK405-33FC 33" x 18" x 8.5"

#### **Features**

- + The Turner is handcrafted to deliver the INSPIRE Collection to your kitchen in a slightly shallower farmhouse sink.
- + The Turner features two large, equally sized bowls and even surfaces that are ideal for stacking dishes.
- + The Turner's 8.5" bowl is slightly shallower than standard farmhouse basins, making it easier to reach the bottom of the sink as well as a simpler installation process.
- + The exposed apron front showcases the Crisp White color of the sink and creates a stunning focal piece for the heart of the home.
- + This sink is handcrafted with SureFire® material, our signature fireclay that is selected for its durability and strength.
- + Sinkology products come with our signature lifetime warranty—the Sinkology Everyday Promise.
  Guaranteed not to chip, crack, stain or rust with proper indoor use
- + Professional installation recommended; 36"cabinets recommended