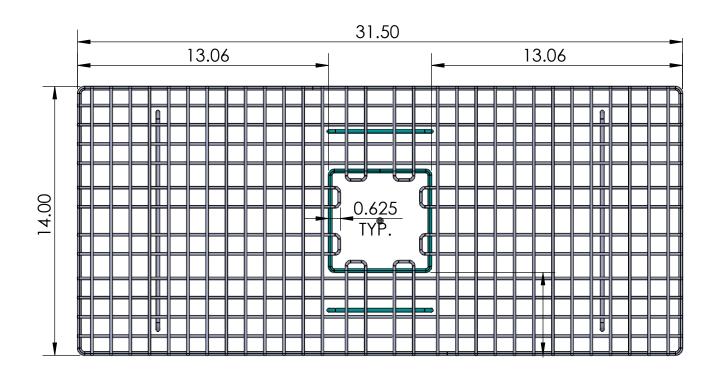

# Wagner Stainless Steel Kitchen Sink Bottom Grid

### Model #SG017-31ST 31.5" x 14" x 2"

#### **Features**

- + Extra heavy-duty, made with 7-gauge stainless steel
- + Protects your fireclay sinks finish and fragile dishes
- + Rubber feet provide added protection
- + Dishwasher safe
- + Made in the USA
- + Lifetime Warranty

#SG017-31ST