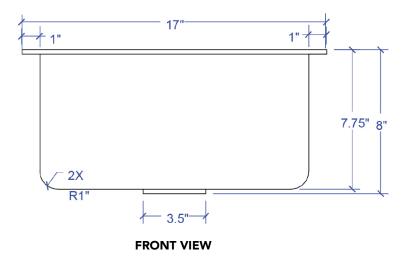

#### **Technical Specifications**

- + Outer 17" x 15" x 7.25"
- + Inner 15" x 13" x 7.25"
- + Drain 3.5" diameter
- + Thickness 18 Gauge