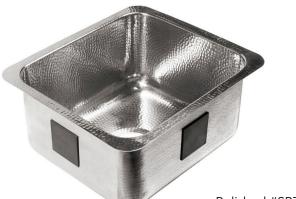

# Wilson Crafted Stainless Steel Bar and Prep Sink

### Brushed Model #SP701-17HSB Polished Model #SP701-17HSP

17" x 15" x 7.25"

#### **Features**

- The Wilson is handcrafted to deliver the FORTIFY Collection with an updated, modern stainless steel design to your bar, prep, and small-living spaces.
- + The space-saving design maximizes surface area of the sink while giving ideal flexibility as a prep, bar, laundry or other small-space sink.
- + Complete with underside-mounted sound dampening pads, the Wilson is built to minimize excess noise.
- + Constructed from high-quality 18-gauge stainless steel, the FORTIFY Collection of sinks are hammered by true artisans.
- + As part of the FORTIFY Collection of Crafted Stainless Steel sinks, the Wilson is protected by our Everyday Promise, a lifetime guarantee that the sink will perform as expected under normal daily use.
- + The Wilson features a matte, brushed finish or a high-shine, polished finish.

#### **Technical Specifications**

- + Outer 17" x 15" x 7.25"
- + Inner 15" x 13" x 7.25"
- + Drain 3.5" diameter
- + Thickness 18 Gauge