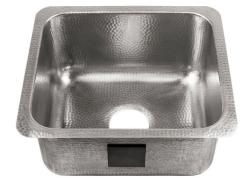

# Wilson Crafted Stainless Steel Bar and Prep Sink

### Brushed Model #SP701-17HSB Polished Model #SP701-17HSP

17" x 15" x 7.25"

#### **Features**

- The Wilson is handcrafted to deliver the FORTIFY Collection with an updated, modern stainless steel design to your bar, prep, and small-living spaces.
- + The space-saving design maximizes surface area of the sink while giving ideal flexibility as a prep, bar, laundry or other small-space sink.
- + Complete with underside-mounted sound dampening pads, the Wilson is built to minimize excess noise.
- + Constructed from high-quality 18-gauge stainless steel, the FORTIFY Collection of sinks are hammered by true artisans.
- + As part of the FORTIFY Collection of Crafted Stainless Steel sinks, the Wilson is protected by our Everyday Promise, a lifetime guarantee that the sink will perform as expected under normal daily use.
- + The Wilson features a matte, brushed finish or a high-shine, polished finish.