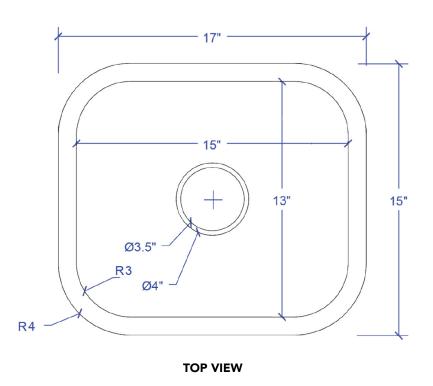

#### **Technical Specifications**

- + Outer 17" x 15" x 7.25"
- + Inner 15" x 13" x 7.25"
- + Drain 3.5" diameter
- + Thickness 18 Gauge