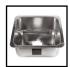

# Wilson Crafted Stainless Steel Bar and Prep Sink

### Brushed Model #SP701-17HSB Polished Model #SP701-17HSP

17" x 15" x 7.25"

#### **Features**

- The Wilson is handcrafted to deliver the FORTIFY Collection with an updated, modern stainless steel design to your bar, prep, and small-living spaces.
- + The space-saving design maximizes surface area of the sink while giving ideal flexibility as a prep, bar, laundry or other small-space sink.
- + Complete with underside-mounted sound dampening pads, the Wilson is built to minimize excess noise.
- + Constructed from high-quality 18-gauge stainless steel, the FORTIFY Collection of sinks are hammered by true artisans.
- + As part of the FORTIFY Collection of Crafted Stainless Steel sinks, the Wilson is protected by our Everyday Promise, a lifetime guarantee that the sink will perform as expected under normal daily use.
- + The Wilson features a matte, brushed finish or a high-shine, polished finish.