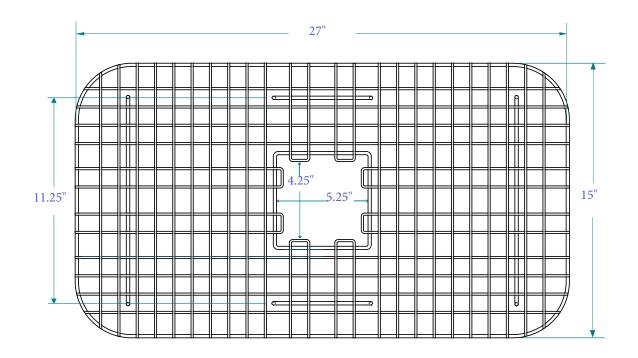

Drop-In Fireclay Sink Model #SK411-33FC-WH

Ward Fireclay Farmhouse Sink Model #SK493-33FC

Percy Crafted Stainless Steel Farmhouse Sink Brushed #SK701-33HSB / Polished #SK701-33HSP

Graham Drop-In Crafted Stainless Steel Sink Brushed #SK703-33HSB / Polished #SK703-33HSP

Taylor Undermount Crafted Stainless Steel Sink Brushed #SK704-31HSB / Polished #SK704-31HSP

# About Sinkology

At Sinkology, we are on a mission to make unique, high-quality kitchen, bath and home décor products that inspire real people to find beauty in their homes and lives. We believe that every project and every budget is worthy of beautiful products designed to last a lifetime—and that with the right information, every house can become the home of your dreams.





### Wren Stainless Steel Kitchen Sink Bottom Grid



SG008-27ST

## Lifetime Warranty

All Sinkology products come with a lifetime warranty. You won't need it, but it's there.



CustomerService@Sinkology.com 866.915.3003

SINKOLOGY.COM