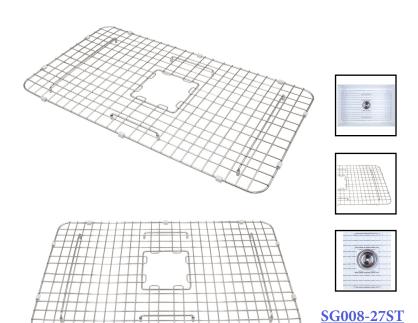

## Wren Stainless Steel Kitchen Sink Bottom Grid

#### Model # <u>SG008-27ST</u>

27" x 15"

### Wren Stainless Steel Kitchen Sink Bottom Grid

SG008-27ST