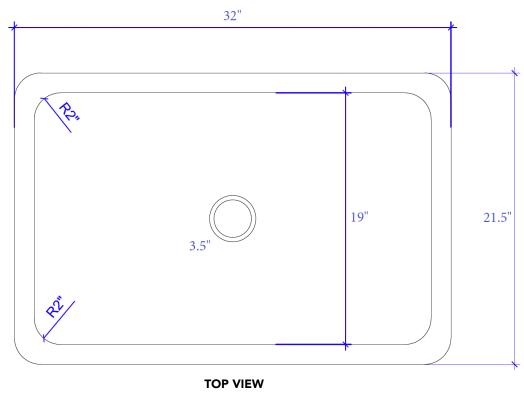

## Brushed Model #SK701-33HSB Polished Model #SK701-33HSP

32" x 21.5" x 8"

#### **Technical Specifications**

- + Outer 32" x 21.5" x 8"
- + Inner 30" x 19" x 7.25"
- + Weight 28 lbs
- + Drain 3.5" diameter
- + Thickness 18 Gauge