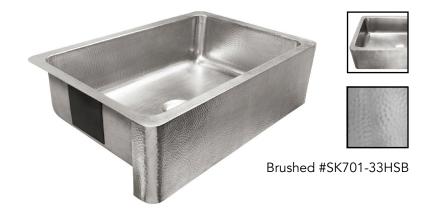

# Percy Crafted Stainless Steel 32" Single-Bowl Farmhouse Kitchen Sink

## Brushed Model #SK701-33HSB Polished Model #SK701-33HSP

32" x 21.5" x 8"

#### **Features**

- + The Percy is handcrafted to deliver the FORTIFY Collection to your kitchen with a modern update on stainless.
- + The extra-large, single bowl design gives busy kitchens plenty of space for washing dishes, while modern sounddampening technology ensures The Percy remains a visibly stunning, yet quiet, kitchen centerpiece.
- + Complete with underside-mounted sound dampening pads, the Percy was designed to minimize the clangs and bangs of pots and pans.
- + Constructed from high-quality 18-gauge stainless steel, the FORTIFY Collection of sinks are hammered by true artisans.
- + As part of the FORTIFY Collection of Crafted Stainless Steel sinks, the Percy is protected by our Everyday Promise, a lifetime guarantee that the sink will perform as expected under normal daily use.
- + The Percy features a matte, brushed finish; or a high-shine, polished finish