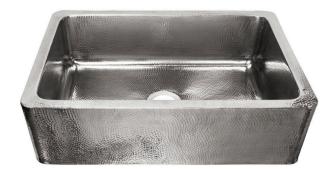

kitchen with a modern update on stainless.
- + The extra-large, single bowl design gives busy kitchens plenty of space for washing dishes, while modern sounddampening technology ensures The Percy remains a visibly stunning, yet quiet, kitchen centerpiece.
- + Complete with underside-mounted sound dampening pads, the Percy was designed to minimize the clangs and bangs of pots and pans.
- + Constructed from high-quality 18-gauge stainless steel, the FORTIFY Collection of sinks are hammered by true artisans.
- + As part of the FORTIFY Collection of Crafted Stainless Steel sinks, the Percy is protected by our Everyday Promise, a lifetime guarantee that the sink will perform as expected under normal daily use.
- + The Percy features a matte, brushed finish; or a high-shine, polished finish









Polished #SK701-33HSP

### **Product Pairing Suggestions**

Kitchen Sink Basket Strainer Drain

Stainless #TB35-03

Kitchen Sink Disposal Flange

Stainless #TD35-03

Kitchen Sink Bottom Grid

Wren Stainless Steel Bottom Grid #SG008-27ST

Stainless Care IQ™ Kit

**#SARMOR** 

## About Sinkology

At Sinkology, we are on a mission to make unique, high-quality kitchen, bath and home décor products that inspire real people to find beauty in their homes and lives.

We believe that every project and every budget is worthy of beautiful products designed to last a lifetime—and that with the right information, every house can become the home of your dreams.

# Percy Crafted Stainless Steel 32" Single-Bowl Farmhouse Kitchen Sink

### SINKOLOGY<sup>®</sup>

#### **Technical Specifications**

- +