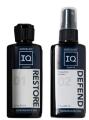

## **FEATURES**

- 7" x 6" x 3"
- Kit includes: Defend solution, Restore solution, microfiber polish cloth
- Easy-spray solution with neutral scent (1.7 oz. bottle)
- Defend helps water to bead up by forming a thin shell over the surface of your sink for protection against water and surface stains
- Restore helps buff away scratches, scuffs, and surface stains
- Microfiber polish cloth is machine washable and reusable