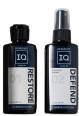

## **FEATURES**

- 7" x 6" x 3"
- Kit includes: Defend solution, Restore solution, microfiber polish cloth
- Easy-spray solution with neutral scent (1.7 oz. bottle)
- Defend helps water to bead up by forming a thin shell over the surface of your sink for protection against water and surface stains
- Restore helps buff away scratches, scuffs, and surface stains
- Microfiber polish cloth is machine washable and reusable