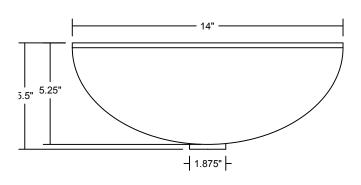

# **SPECIFICATIONS**

Installation Type: Vessel
Material: Nickel
Special Features: None
Color / Finish: Nickel
Number of Bowls: 1

Sink Dimensions

Overall Dimensions: 14" x 14" x 5.5"
 Bowl Dimensions: 13.5" x 13.5" x 5.25"

Sink Weight: 6 lbs.
Drain Connection Size: 1.5"
Number of Faucet Holes: None
Mounting Hardware: None
Template: None

# **DIMENSIONS**