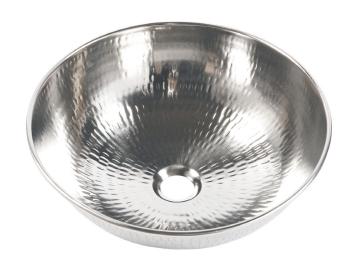

# Bohr 14" Nickel Sink

Vessel Bathroom Sink Model #SB301-14N

The Bohr vessel nickel bath sink is striking and eye-catching. Vessel sinks also provide more countertop space - both above and below your vanity. This durable, solid hammered brass sink is nickel-plated by skilled craftsman for beauty and strength, and is protected by our lifetime warranty.

#### **FEATURES**

- 14" x 14" x 5.5"
- Vessel design sits atop a vanity and provides max countertop space - above and below
- Hand-hammered, solid 18-gauge brass plated in nickel sink is protected by our lifetime warranty
- Nickel-plated brass gives a luxurious, high-impact shine