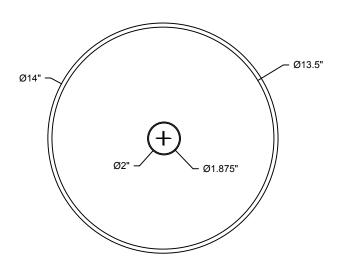

# **SPECIFICATIONS**

Installation Type: Vessel
Material: Nickel
Special Features: None
Color / Finish: Nickel
Number of Bowls: 1

Sink Dimensions

Overall Dimensions: 14" x 14" x 5.5"
 Bowl Dimensions: 13.5" x 13.5" x 5.25"

Sink Weight: 6 lbs.
Drain Connection Size: 1.5"
Number of Faucet Holes: None
Mounting Hardware: None
Template: None

# **DIMENSIONS**