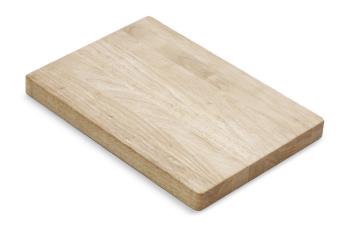

## Hanzo Hevea Wood Cutting Board

### Wood 1.5" Cutting Board

Model #SC102-17LB-481

The Hanzo hevea wood cutting board is not only durable and resistant to scratches, it is also beautiful. The solid wood construction provides a sturdy and safe chopping block for daily kitchen prep work, and is easily cleaned by hand with mild soap and water. An occasional polish with mineral oil will keep the board moisturized and healthy for years to come.

#### **FEATURES**

- 17.25" x 12.5" x 1.5"
- Compatible with the Bradstreet II Workstation Kitchen Sink
- Made from 1.5" thick solid hevea wood known for it's long-lasting durability and scratch resistance
- Natural light brown graining
- Protected by our lifetime warranty