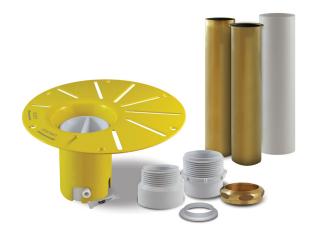

## Bathtub Rough-In Drop-In Kit

### PVC Quick-Fit® Bathtub Rough-In Drop-In Kit

Model #SDT901-PCV

The Quick-Fit drop-in tub installation kit removes the hassle and makes installation easy. Compatible with all of our freestanding and standard bathtubs, this kit saves money and time during installation. Our lifetime warranty guarantees the durability of this kit for as long as you own it.

#### **FEATURES**

- 2.375" x 2.375" x 9"
- Installation accessory required for all freestanding bathtubs
- Offset design allows kit to be installed as close to the wall as possible
- Fits with 1.5" male, 1.5" female, or 1.5" threaded bathtub drains
- No access panel required
- Protected by our lifetime warranty