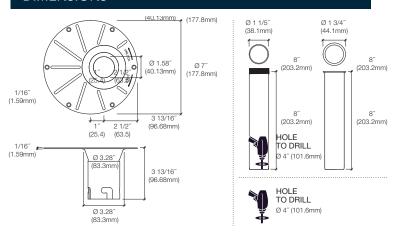

n Drop-In Kit

Model #SDT901-PCV

The Quick-Fit drop-in tub installation kit removes the hassle and makes installation easy. Compatible with all of our freestanding and standard bathtubs, this kit saves money and time during installation. Our lifetime warranty guarantees the durability of this kit for as long as you own it.

#### **FEATURES**

- 2.375" x 2.375" x 9"
- Installation accessory required for all freestanding bathtubs
- Offset design allows kit to be installed as close to the wall as possible
- Fits with 1.5" male, 1.5" female, or 1.5" threaded bathtub drains
- No access panel required
- Protected by our lifetime warranty



#### LIFETIME WARRANTY

All Sinkology products are fully backed with a lifetime warranty - the Sinkology Everyday Promise $^{TM}$ .



#### **DIMENSIONS**



#### **RECOMMENDED PRODUCTS**

- Sinkology Thales Copper Tub with Overflow (#ST101-60HA-0)
- Sinkology Thales Copper Tub with Overflow -2 Faucet Holes (#ST101-60HA-2)
- Sinkology Thales Copper Tub with Overflow -3 Faucet Holes (#ST101-60HA-3)
- Sinkology Heisenberg Copper Bathtub No Overflow (#TBT-6631CL)
- Sinkology Heisenberg Copper Bathtub with Overflow (#TBT-6631CL-OF)
- Sinkology Euclid Copper Bathtub No Overflow (#TBT-7132HA)
- Sinkology Euclid Copper Bathtub with Overflow (#TBT-7132HA-OF)

#### **INSTALLATION**

Sinkology® bathtub drain and kit can be customized to fit a variety of freestanding bathtubs. For more information, visit www.sinkology.com/installation.