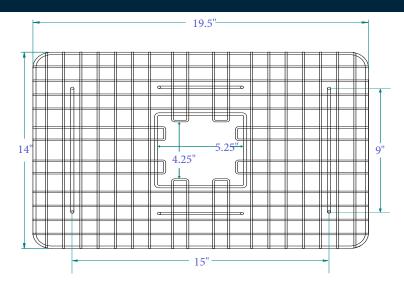

### **DIMENSIONS**

#### **FEATURES**

- 19.5" x 14" x 2"
- Designed to fit single bowl sinks: Angelico 25", Orwell 23", Lange 25", and Austen 24"
- 7-gauge stainless steel construction
- Rubber feet to protect your sink
- Dishwasher safe