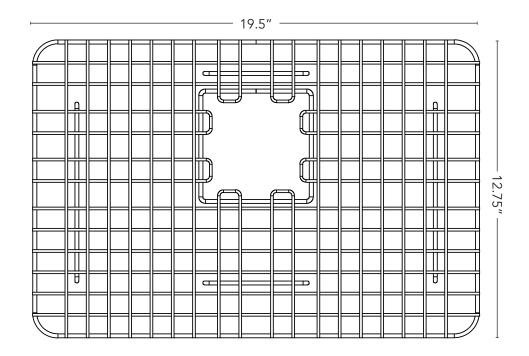

# **DIMENSIONS**

#### 19.5" x 12.75" Kitchen Sink Bottom Grid in Stainless Steel

Model #SG020-13ST

Our kitchen sink bottom grids are designed to protect your sink and your dishes from the normal wear-and-tear of busy kitchens. Made from heavy-gauge steel, these grids are strong and don't interrupt the design of your sink. As with all of our products, this grid is protected by our lifetime warranty.