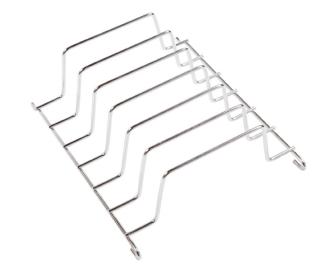

## Latch-On Bottom Grid Kitchen Sink Organizer

The GridLogic Latch-On Sink Organizer is the perfect add-on to your sink's bottom gird that will keep things in order. The organizer simply latches on to your bottom grid to help you organize your china, knives, pots, pans, and more. As with all of our products, this organizer is protected by our lifetime warranty.

### **FEATURES**

- 11" x 9" x 3"
- Latches on to your bottom grid and offers 6 vertical dish dividers to organize a variety of dish types
- Designed to fit Sinkology single-bowl bottom grids
- 7-gauge stainless steel construction
- Dishwasher safe