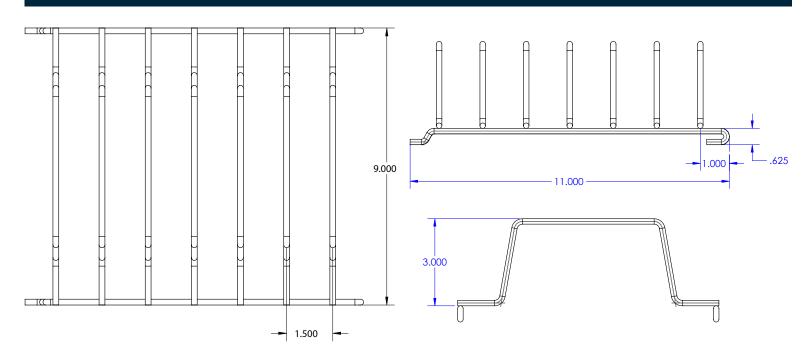

### **FEATURES**

- 11" x 9" x 3"
- Latches on to your bottom grid and offers 6 vertical dish dividers to organize a variety of dish types
- Designed to fit Sinkology single-bowl bottom grids
- 7-gauge stainless steel construction
- Dishwasher safe

## **DIMENSIONS**

1.866.915.3003 | customerservice@sinkology.com SINKOLOGY® reserves the right to make revisions without notice to product specifications. For the most current Specification Sheet, to www.sinkology.com. ©2024 SINKOLOGY®