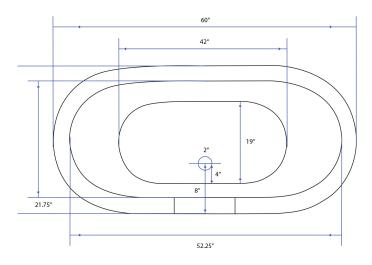

#### FEATURES

- 60" x 29.5" x 24"
- 60" length is designed for smaller spaces
- Off-center drain and faucet deck to enable comfort while lounging
- Pre-drilled 2.5-inch overflow hole
- Hand-hammered, solid 14-gauge copper is protected by our lifetime warranty
- Antique Copper is aged to a medium-to-light tone for that classic copper look

#### SPECIFICATIONS

| Freestanding          |
|-----------------------|
| Copper                |
| 2.5" Overflow Hole    |
| Antique Copper        |
|                       |
| 60" x 29.5" x 24"     |
| 52.25" x 21.75" x 19" |
| 12.25″                |
| 125 lbs.              |
| 37 Gallons            |
| 2″                    |
| 0                     |
| None                  |
| None                  |
|                       |

#### DIMENSIONS