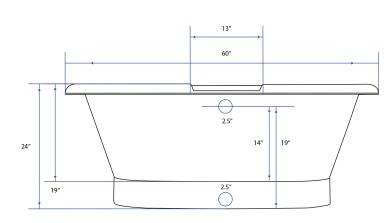

#### FEATURES

- 60" x 29.5" x 24"
- 60" length is designed for smaller spaces
- Off-center drain and faucet deck to enable comfort while lounging
- Pre-drilled 2.5-inch overflow hole
- Hand-hammered, solid 14-gauge copper is protected by our lifetime warranty
- Antique Copper is aged to a medium-to-light tone for that classic copper look

#### SPECIFICATIONS

| Freestanding          |
|-----------------------|
| Copper                |
| 2.5" Overflow Hole    |
| Antique Copper        |
|                       |
| 60" x 29.5" x 24"     |
| 52.25" x 21.75" x 19" |
| 12.25″                |
| 125 lbs.              |
| 37 Gallons            |
| 2″                    |
| 0                     |
| None                  |
| None                  |
|                       |

#### DIMENSIONS