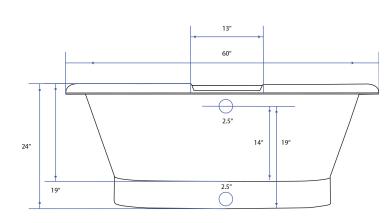

#### SPECIFICATIONS

| Installation Type:                         | Freestanding          |
|--------------------------------------------|-----------------------|
| Material:                                  | Copper                |
| Special Features:                          | 2.5" Overflow Hole    |
| Color / Finish:                            | Antique Copper        |
| Tub Dimensions                             |                       |
| Overall Dimensions:                        | 60" x 29.5" x 24"     |
| <ul> <li>Bowl Dimensions:</li> </ul>       | 52.25" x 21.75" x 19" |
| <ul> <li>Soaking Depth:</li> </ul>         | 12.25″                |
| • Tub Weight:                              | 125 lbs.              |
| <ul> <li>Water Capacity:</li> </ul>        | 37 Gallons            |
| <ul> <li>Drain Connection Size:</li> </ul> | 2″                    |
| Number of Faucet Holes:                    | 2                     |
| Mounting Hardware:                         | None                  |
| Template:                                  | None                  |

#### DIMENSIONS