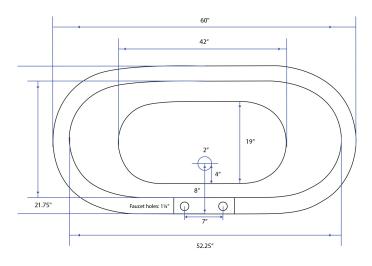

#### SPECIFICATIONS

| Installation Type:                         | Freestanding          |
|--------------------------------------------|-----------------------|
| Material:                                  | Copper                |
| Special Features:                          | 2.5" Overflow Hole    |
| Color / Finish:                            | Antique Copper        |
| Tub Dimensions                             |                       |
| Overall Dimensions:                        | 60" x 29.5" x 24"     |
| <ul> <li>Bowl Dimensions:</li> </ul>       | 52.25" x 21.75" x 19" |
| <ul> <li>Soaking Depth:</li> </ul>         | 12.25″                |
| • Tub Weight:                              | 125 lbs.              |
| <ul> <li>Water Capacity:</li> </ul>        | 37 Gallons            |
| <ul> <li>Drain Connection Size:</li> </ul> | 2″                    |
| Number of Faucet Holes:                    | 2                     |
| Mounting Hardware:                         | None                  |
| Template:                                  | None                  |

#### DIMENSIONS