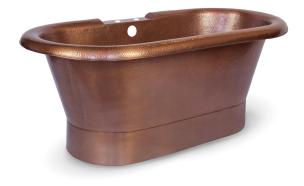

#### Copper Freestanding Tub with Overflow (2 Faucet Holes)

The Thales copper bathtub is designed for tighter spaces while still making a huge statement. The off-center drain and faucet deck allow for unimpeded comfort while lounging in this freestanding beautiful tub. Our durable, solid copper bathtubs are water-tested, meticulously quality-inspected, and protected by our lifetime warranty.

#### FEATURES

- 60" x 29.5" x 24"
- 60" length is designed for smaller spaces
- Off-center drain and faucet deck to enable comfort while lounging
- Pre-drilled 2.5-inch overflow hole
- Hand-hammered, solid 14-gauge copper is protected by our lifetime warranty
- Antique Copper is aged to a medium-to-light tone for that classic copper look
- Pre-drilled faucet holes: 2