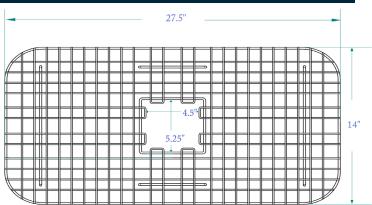

### DIMENSIONS

#### **FEATURES**

- 27" x 14" x 2"
- Designed to fit single bowl sinks: Eden 31"
- 7-gauge stainless steel construction
- Rubber feet to protect your sink
- Dishwasher safe