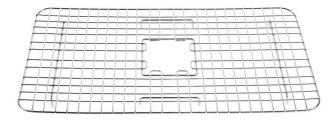

## Rocco Kitchen Sink Bottom Grid

#SG023-275ST (Stainless Steel

#### 27.5" x 15" Kitchen Sink Bottom Grid

Our kitchen sink bottom grids are designed to protect your sink and your dishes from the normal wear-and-tear of busy kitchens. Made from heavy-gauge steel, these grids are strong and don't interrupt the design of your sink. As with all of our products, this grid is protected by our lifetime warranty.

#### **FEATURES**

- 27" x 14" x 2"
- Designed to fit single bowl sinks: Eden 31"
- 7-gauge stainless steel construction
- Rubber feet to protect your sink
- Dishwasher safe