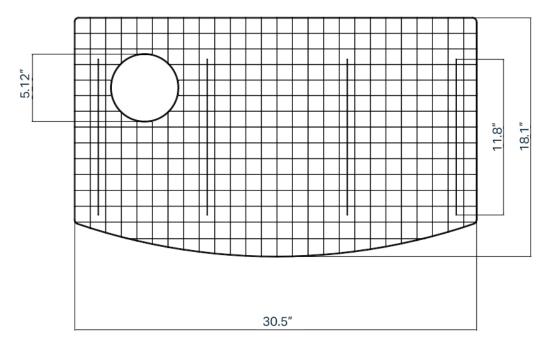

#### 30.5" x 18.11" Kitchen Sink Bottom Grid in Stainless Steel

Model #SG022-33B

Our kitchen sink bottom grids are designed to protect your sink and your dishes from the normal wear-and-tear of busy kitchens. Made from heavy-gauge steel, these grids are strong and don't interrupt the design of your sink. As with all of our products, this grid is protected by our lifetime warranty.

#### **FEATURES**

- 30.5" x 18.11" x 2"
- Designed to fit single bowl sinks with left, rear offset drain: the Bradstreet II and Austen 33" Bow Front
- 7-gauge stainless steel construction
- Rubber feet to protect your sink
- Dishwasher safe
- Stainless steel finish

# **DIMENSIONS**