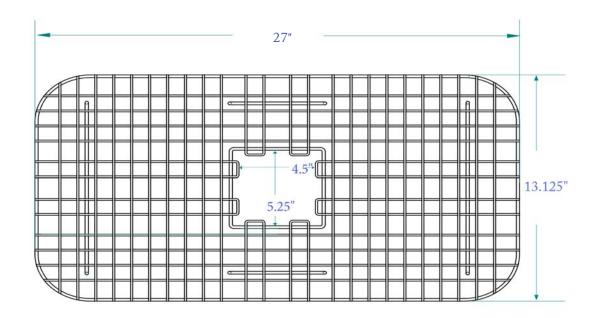

to protect your sink and your dishes from the normal wear-and-tear of busy kitchens. Made from heavy-gauge steel, these grids are strong and don't interrupt the design of your sink. As with all of our products, this grid is protected by our lifetime warranty.

### **FEATURES**

- 27" x 13.125" x 2"
- Designed to fit single bowl sinks: Jackson 33"
- 7-gauge stainless steel construction
- Rubber feet to protect your sink
- Dishwasher safe
- Stainless steel finish



### **AVAILABLE COLORS / FINISHES**



Stainless Steel

### **RECOMMENDED PRODUCTS**

 Sinkology Jackson Fireclay 33" Single Bowl Drop-In Kitchen Sink (#SK411-33FC-WH)

### LIFETIME WARRANTY

All Sinkology products are fully backed with a lifetime warranty - the Sinkology Everyday Promise $^{\text{TM}}$ .



### **DIMENSIONS**